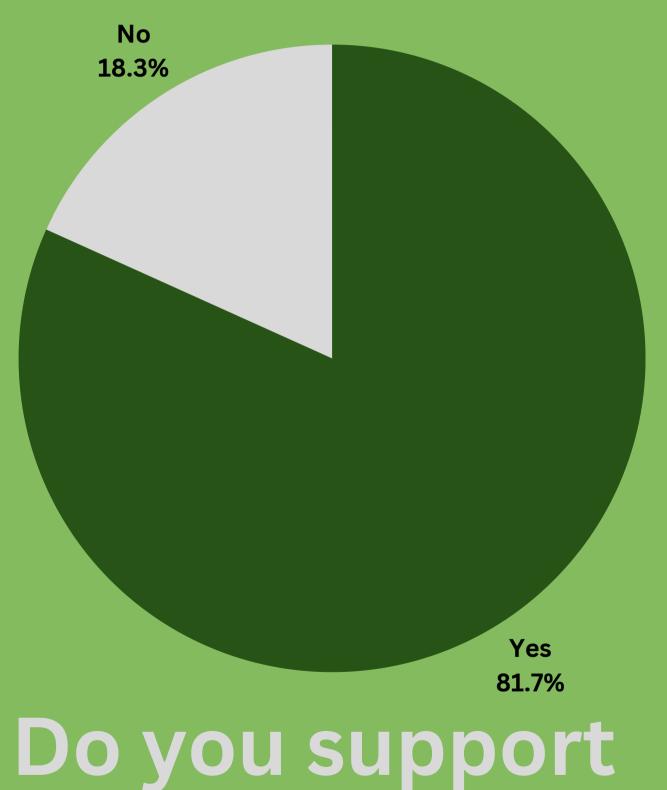

## Within 4 Blocks

A little

**Neutral** 

Not at all

9 Respondents

4.1% of 49th Ward respondents

2/5

Do you support the proposal?