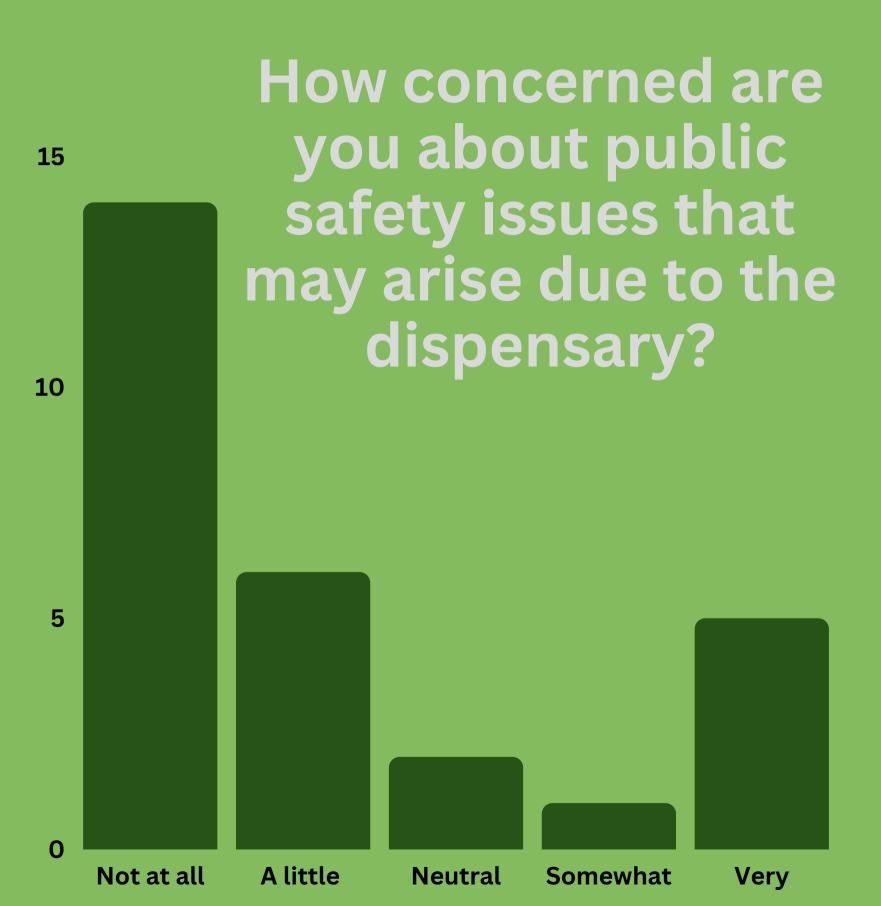

# Aggregate Responses 5/5

How concerned are you about public safety issues that may arise due to the dispensary?

Neutral

Somewhat

Very

125

100

75

50

Not at all

A little