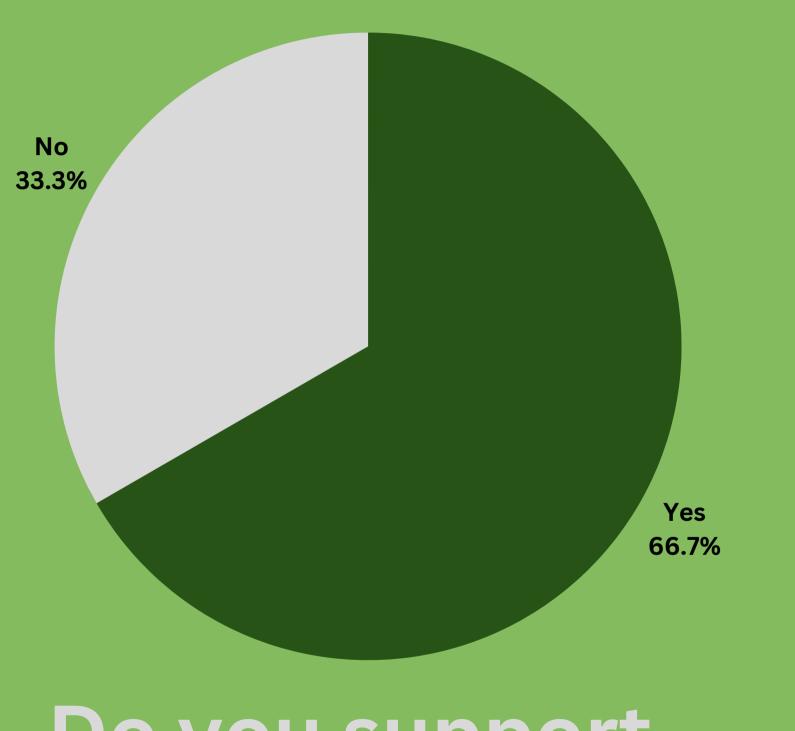

# All 49th Ward Responses 2/5

Do you support the proposal?

How does the other proposal impact your support?

Neutral

Very

**Somewhat** 