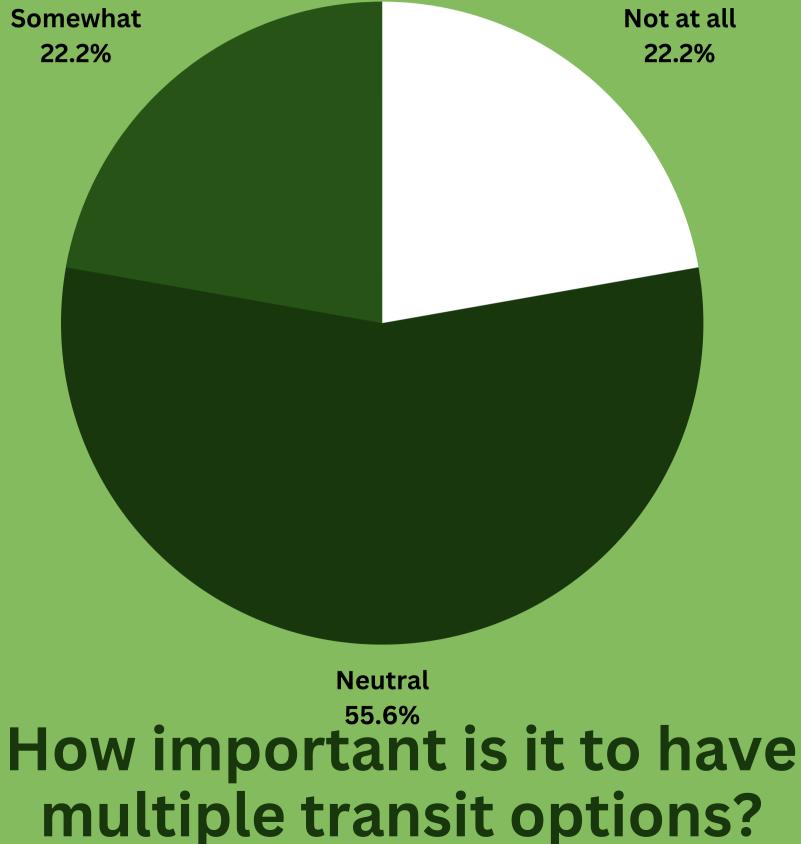

### Within 1 Block

2/5

Not at all

50%

How important is it to have multiple transit options?

Very