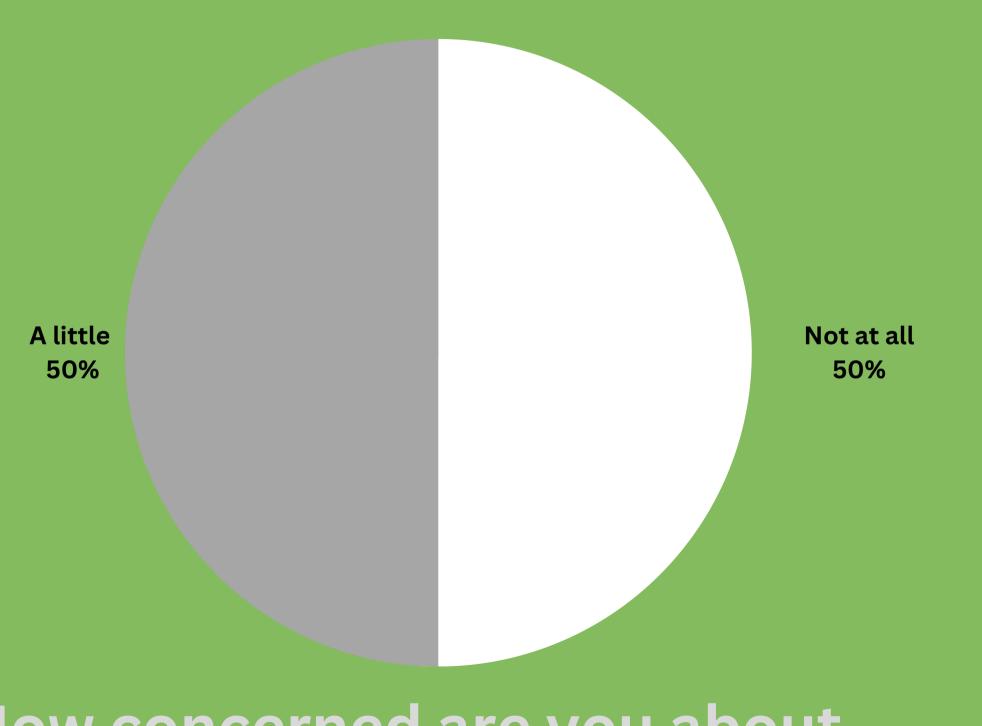

### Within 1 Block

2/5

Not at all

50%

How important is it to have multiple transit options?

Very