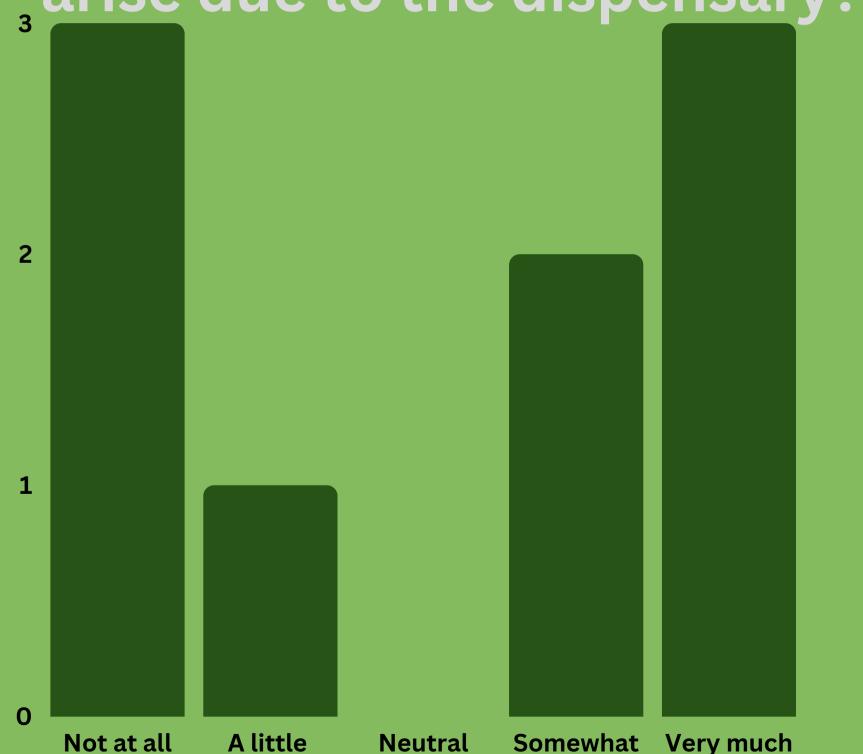

# Aggregate Responses 5/5

How concerned are you about public safety issues that may arise due to the dispensary?

Neutral

Somewhat

Very

125

100

75

50

Not at all

A little