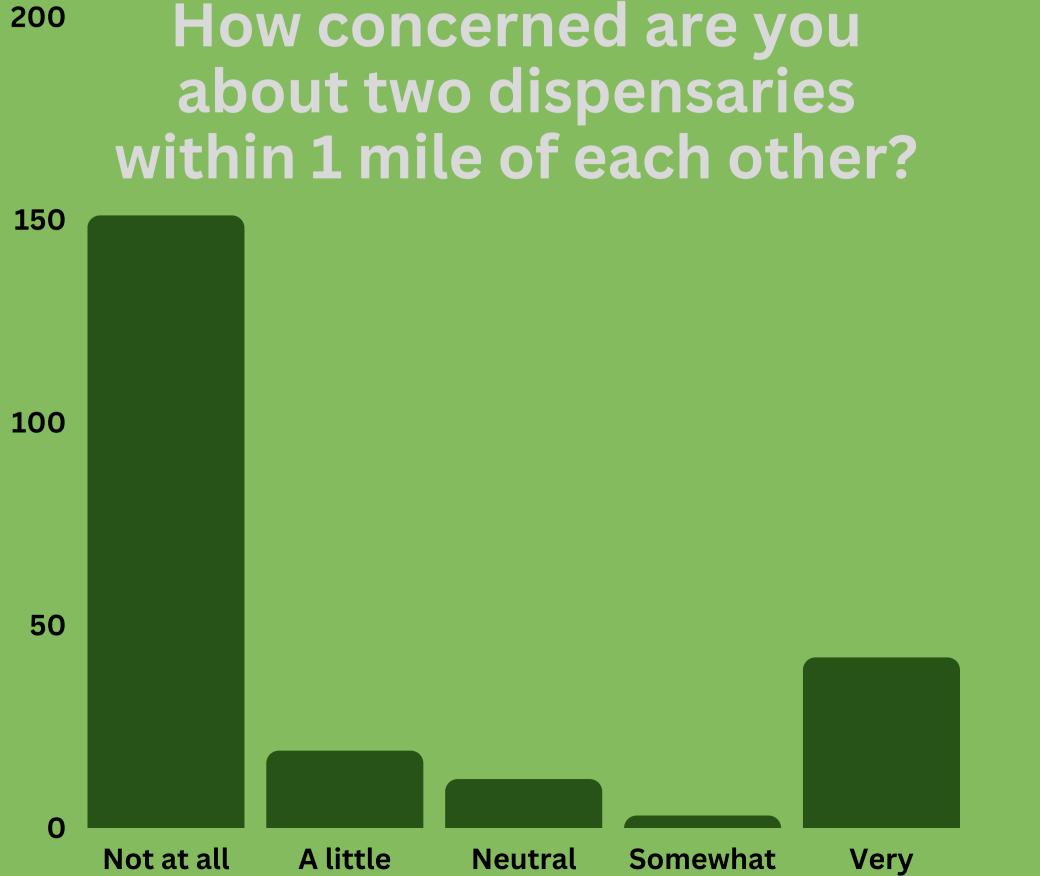

# Aggregate Responses 5/5

How concerned are you about public safety issues that may arise due to the dispensary?

Neutral

Somewhat

Very

125

100

75

50

Not at all

A little