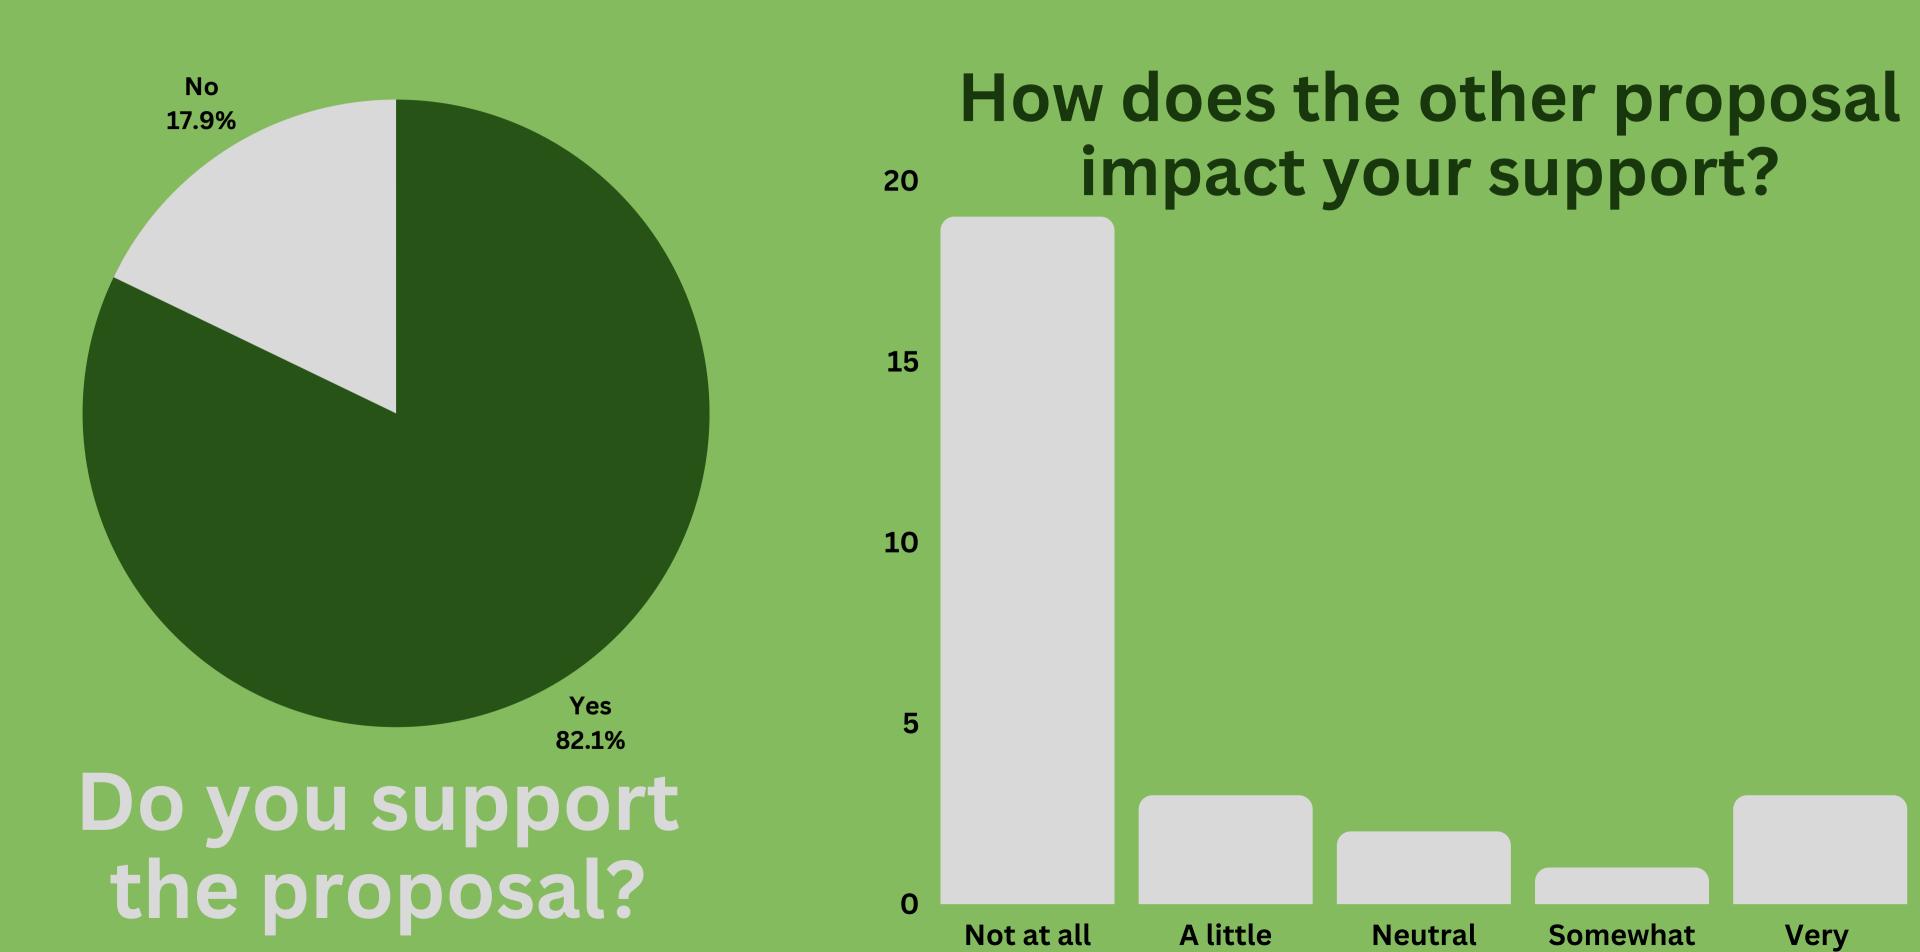

# Aggregate Responses 2/5

the proposal?

# All 49th Ward Responses 2/5

Do you support the proposal?

How does the other proposal impact your support?

Neutral

Very

**Somewhat** 