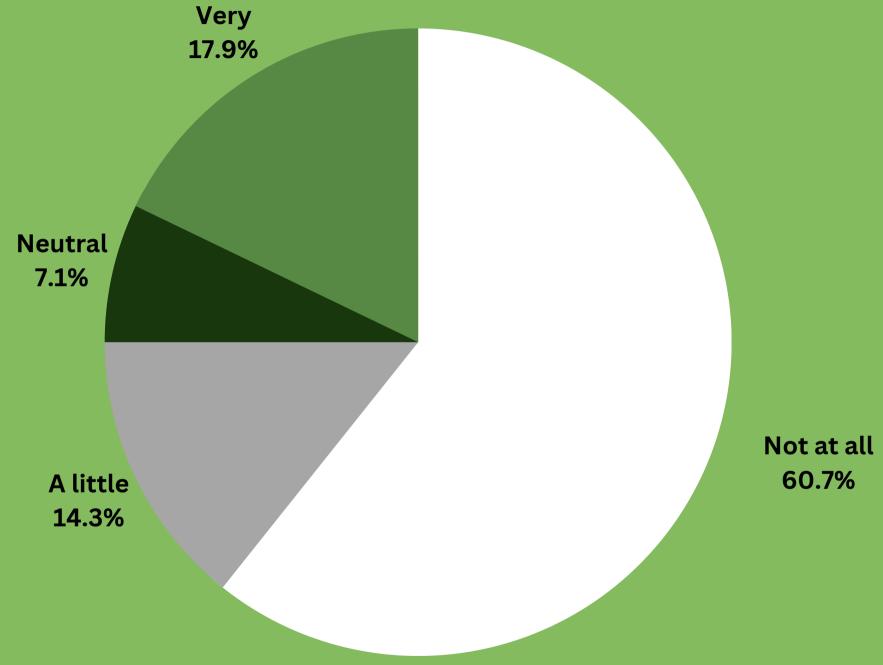

# All 49th Ward Responses 5/5

How concerned are you about public safety issues that may arise due to the 125 dispensary? 100 75 50 A little Not at all Neutral Somewhat Verv