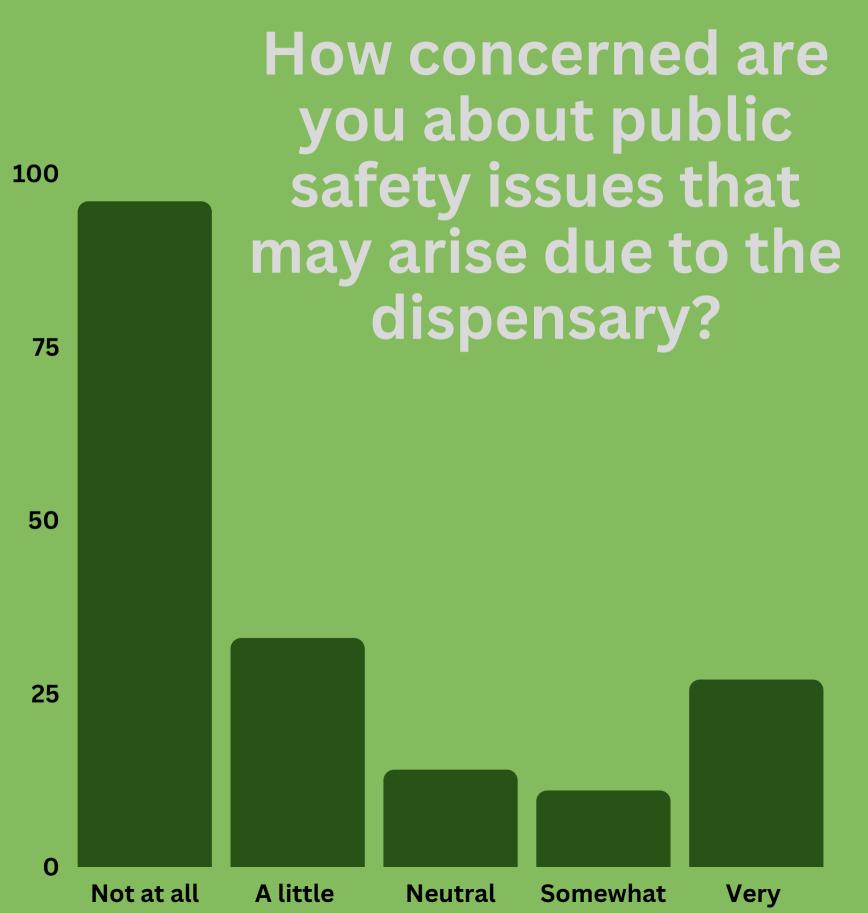

# Aggregate Responses 5/5

How concerned are you about public safety issues that may arise due to the dispensary?

Neutral

Somewhat

Very

125

100

75

50

Not at all

A little