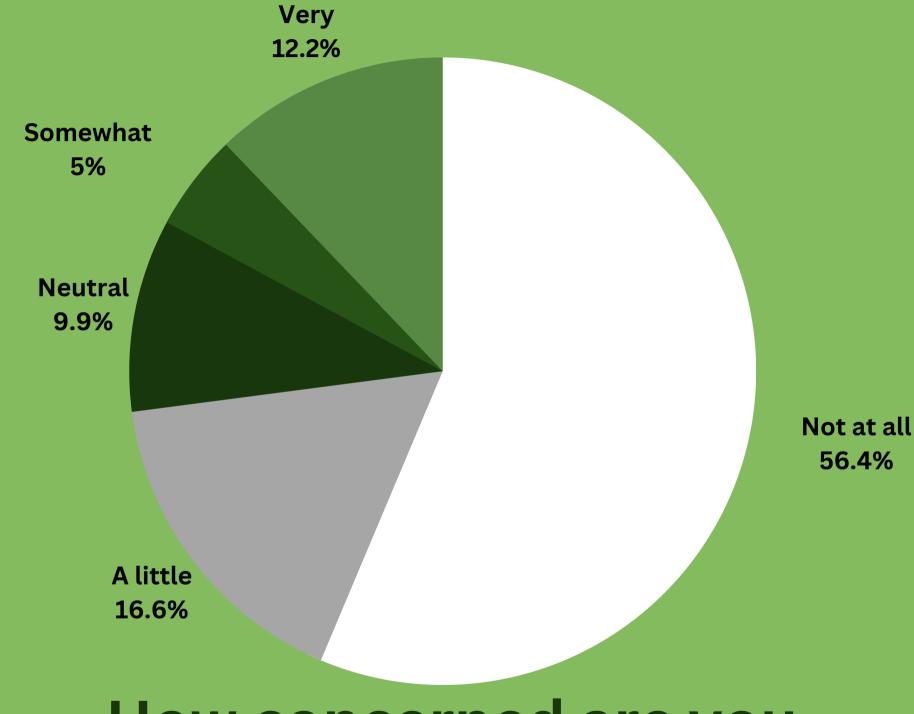

# Aggregate Responses 5/5

How concerned are you about public safety issues that may arise due to the dispensary?

Neutral

Somewhat

Very

125

100

75

50

Not at all

A little