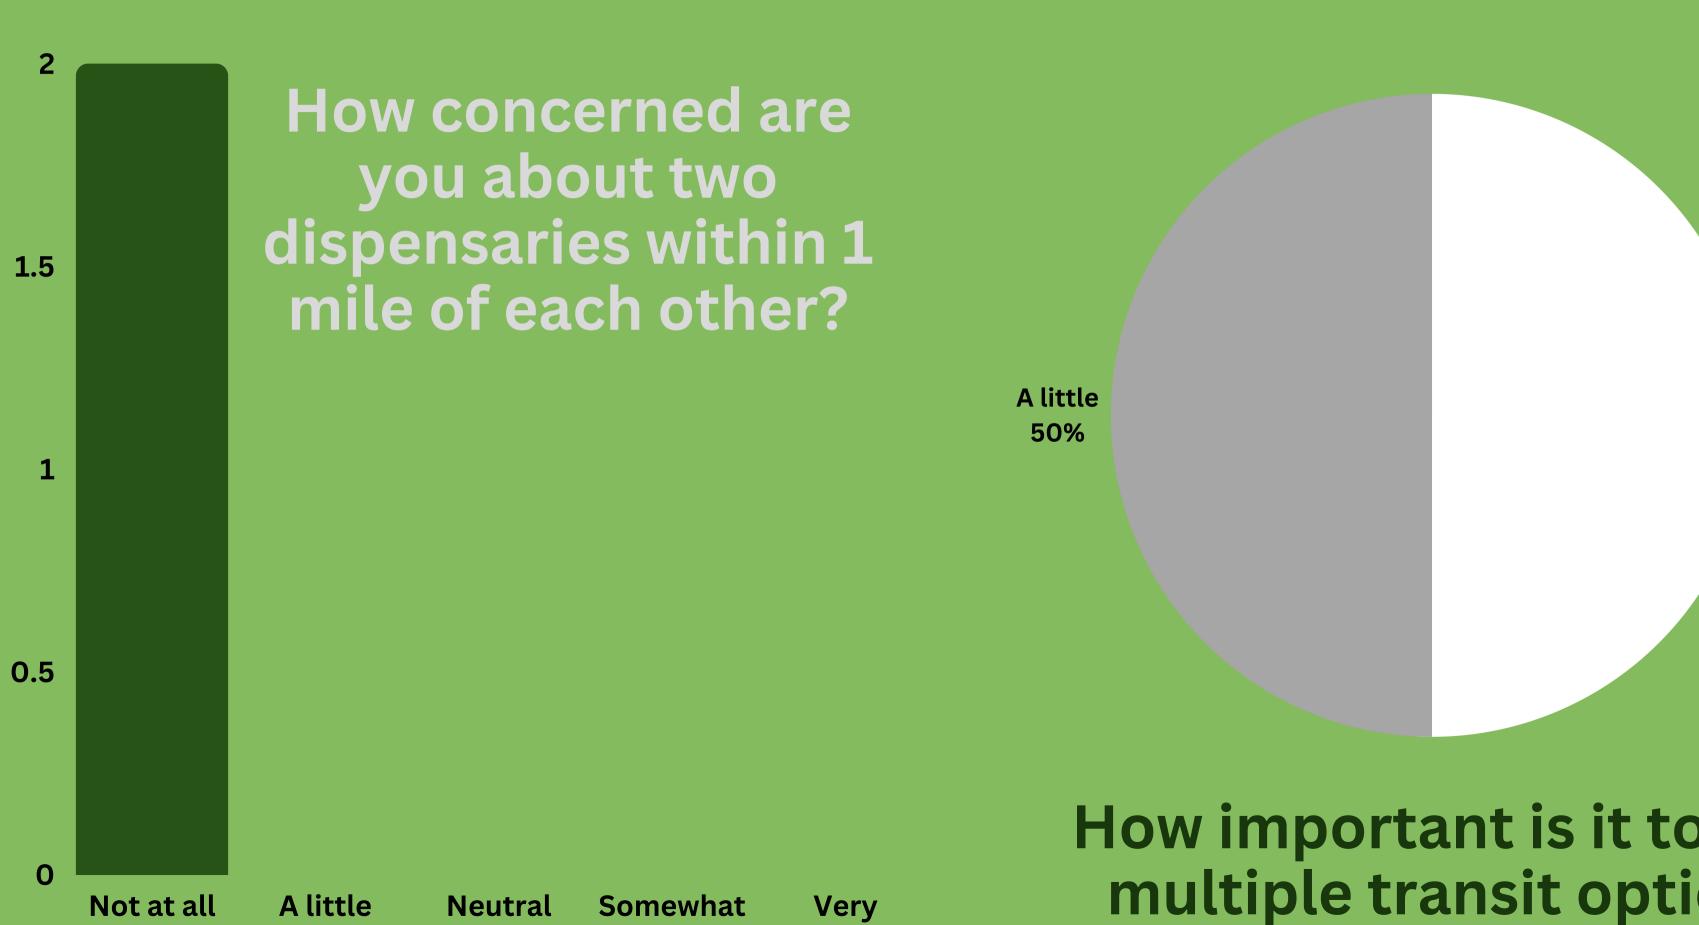

#### Within 1 Block

2 Respondents

0.9% of 49th Ward respondents

### Within 1 Block

2/5

Not at all

50%

How important is it to have multiple transit options?

Very

#### Within 1 Block

How important is economic growth in this region?

How concerned are you about traffic issues arising?