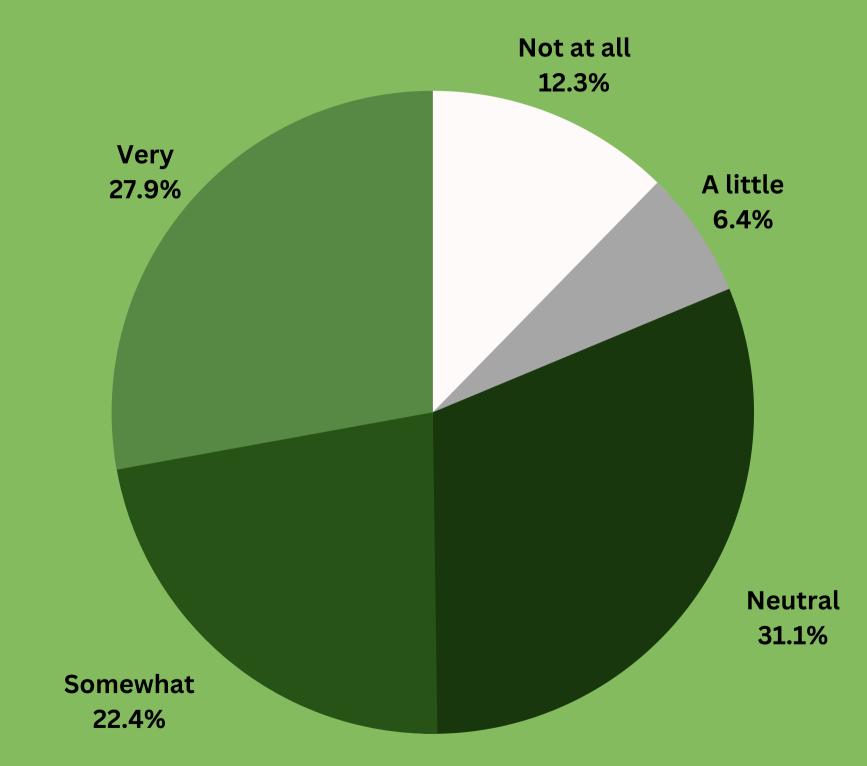

### Within 2 Blocks

How concerned are you about public safety issues that may arise due to the dispensary?