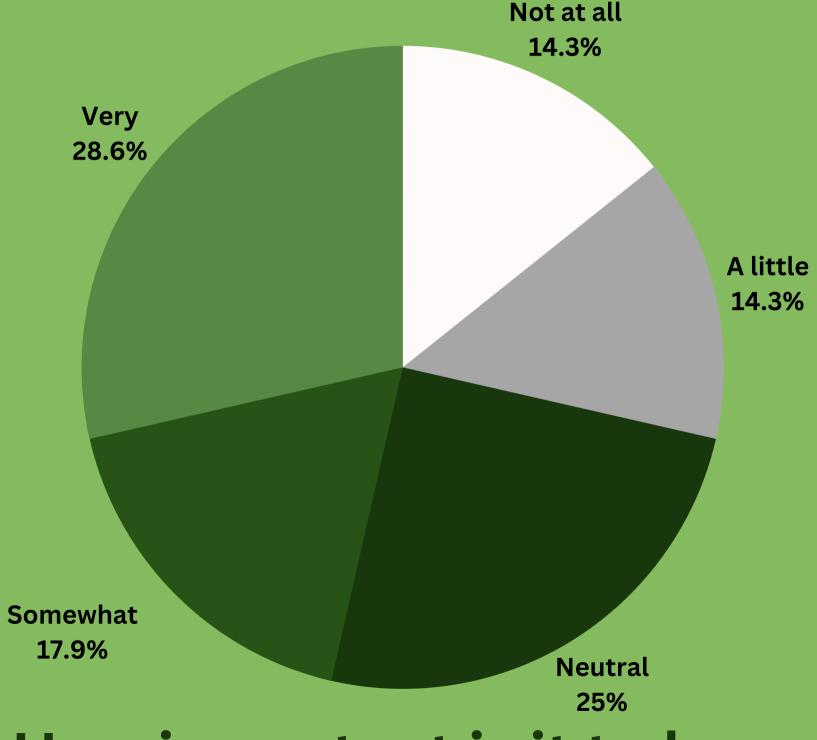

# Aggregate Responses 3/5

How important is it to have multiple transit options?

# All 49th Ward Responses 3/5

How important is it to have multiple transit options?