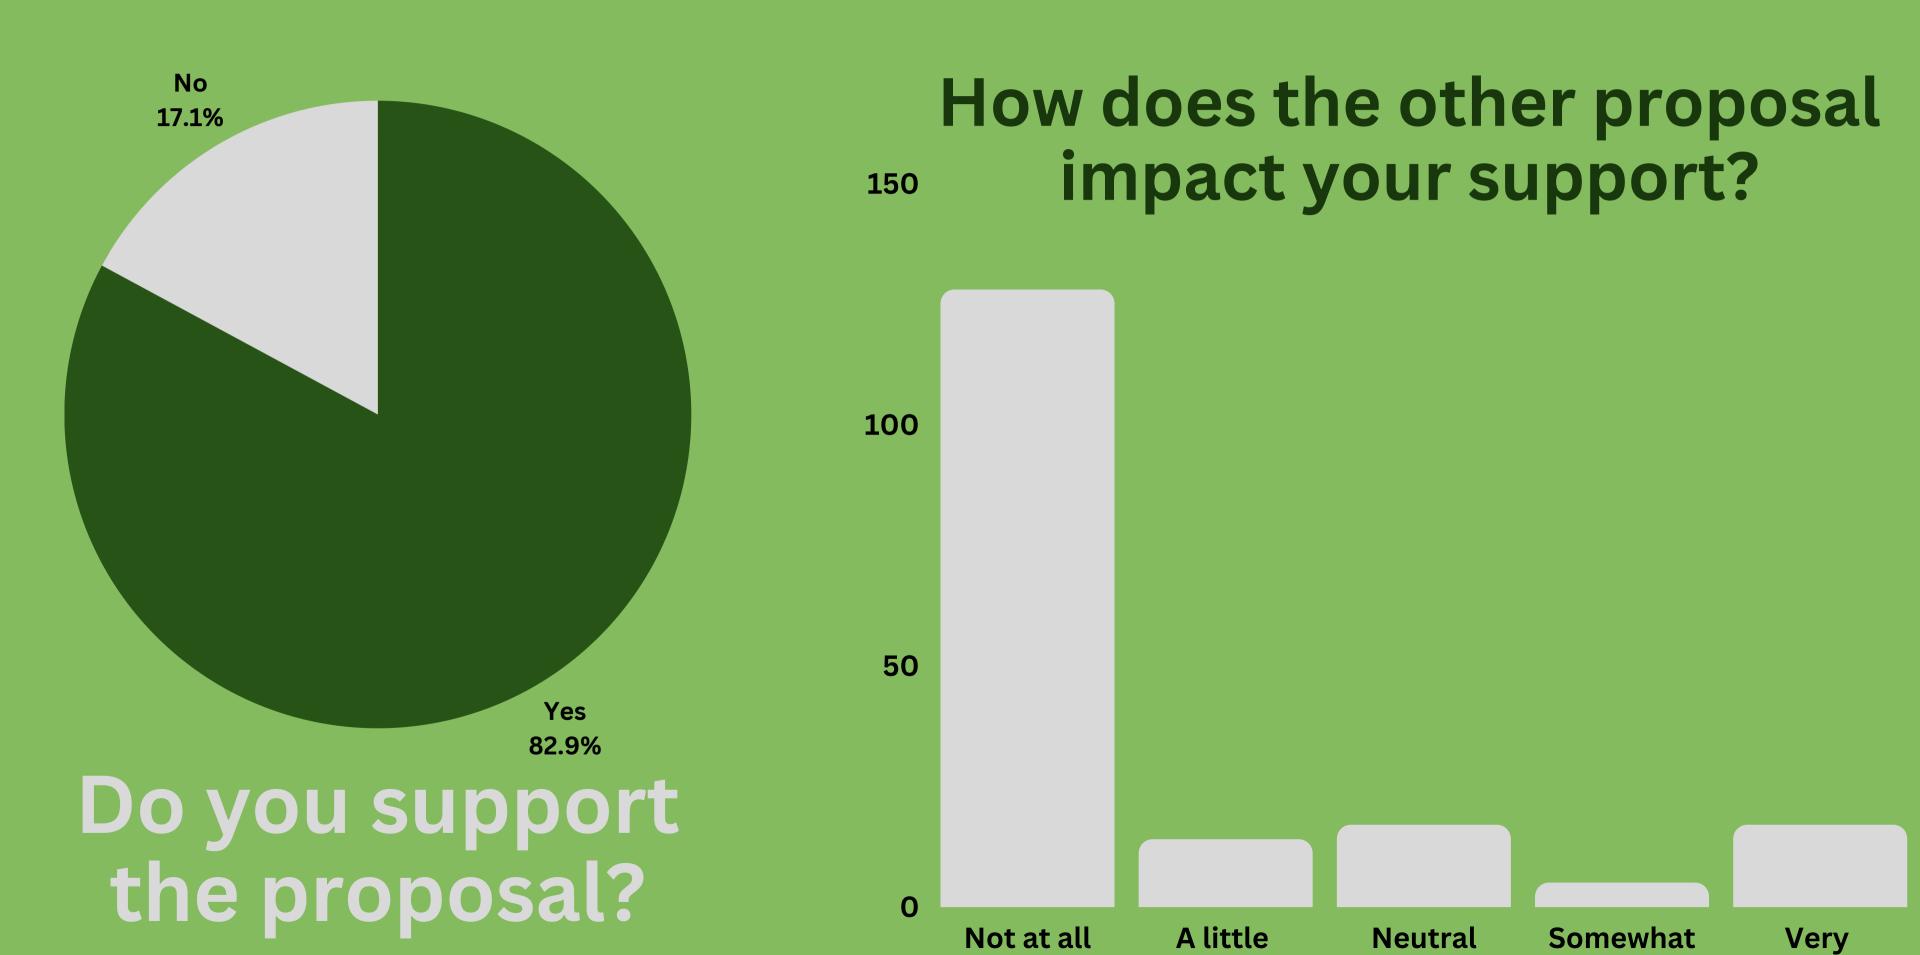

# Aggregate Responses 2/5

the proposal?

# All 49th Ward Responses 2/5

Do you support the proposal?

How does the other proposal impact your support?

Neutral

Very

**Somewhat** 