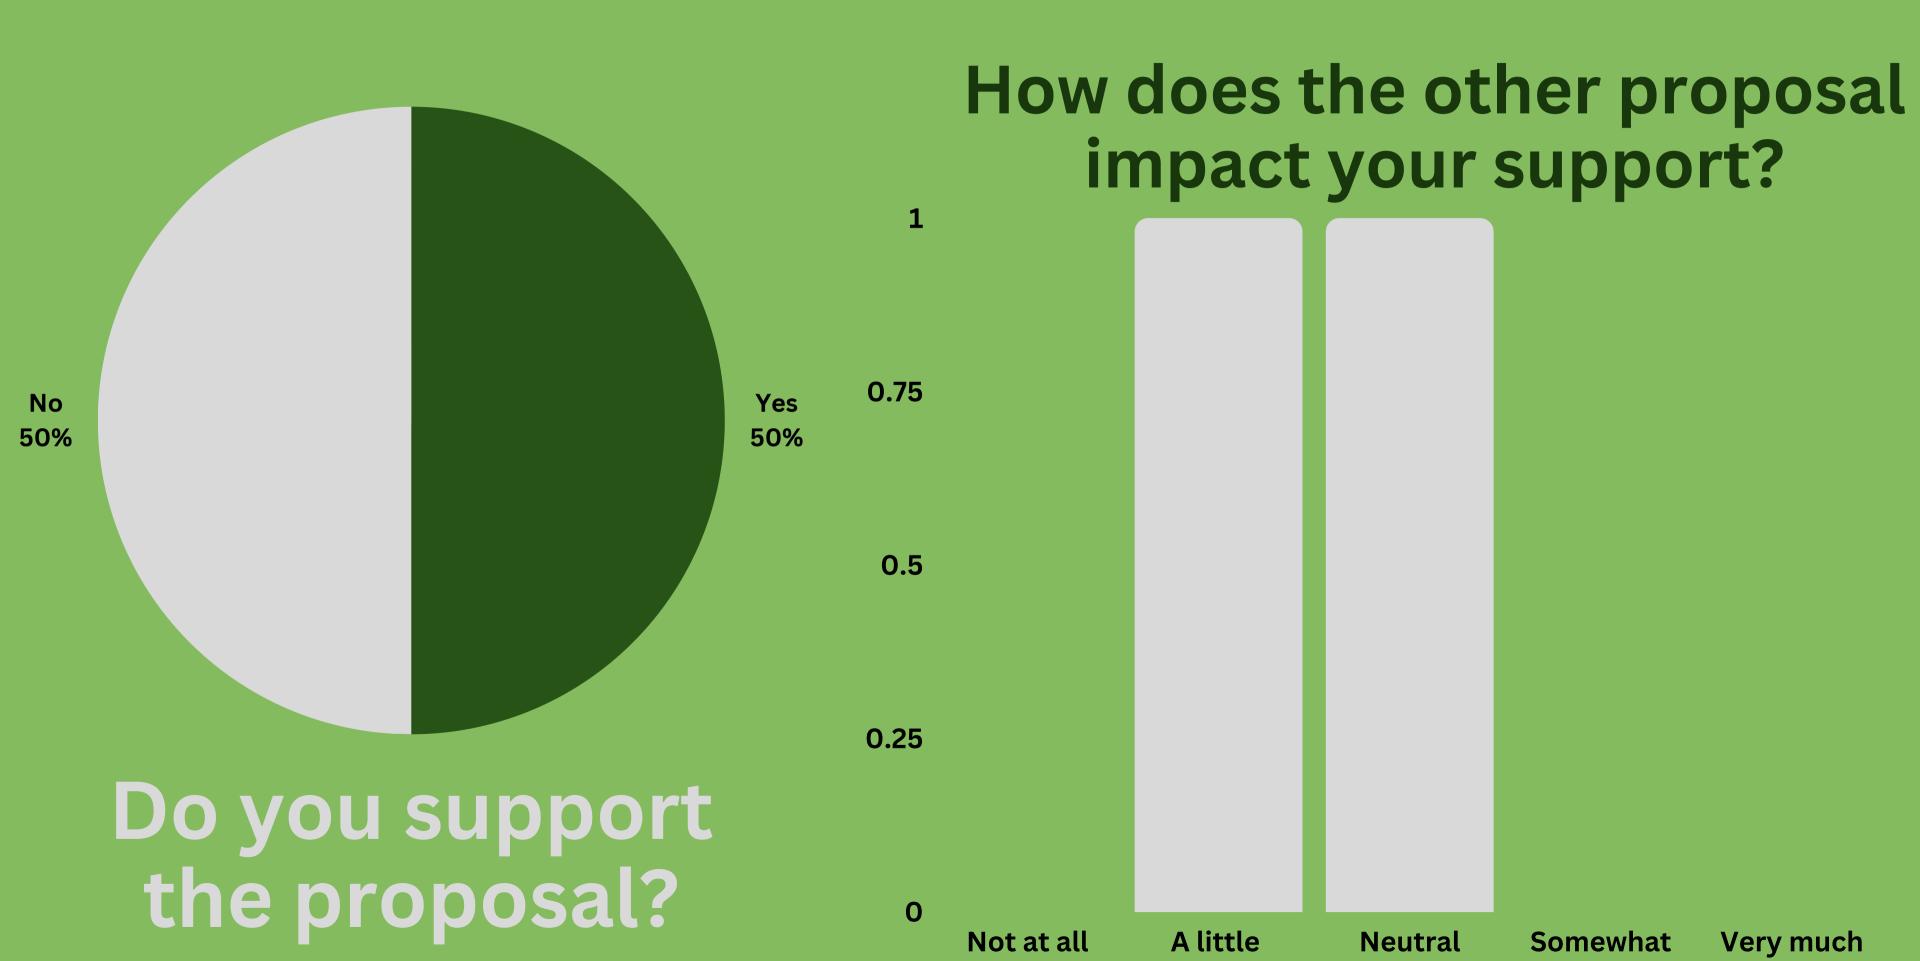

# All 49th Ward Responses 2/5

Do you support the proposal?

How does the other proposal impact your support?

Neutral

Very

**Somewhat** 