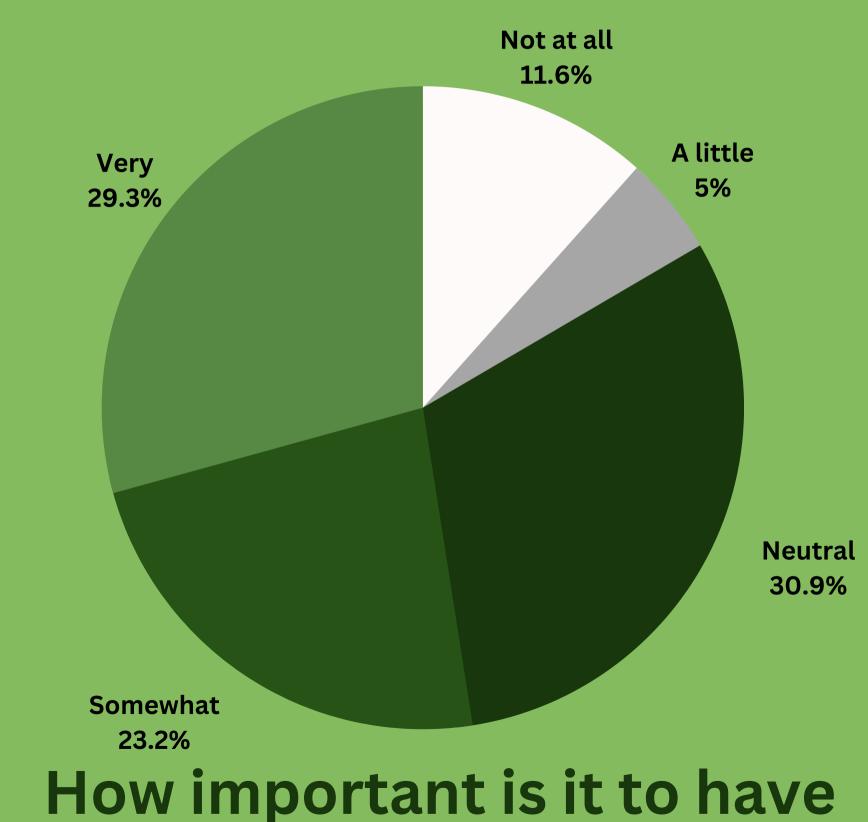

# Aggregate Responses 3/5

How important is it to have multiple transit options?

# All 49th Ward Responses 3/5

How important is it to have multiple transit options?