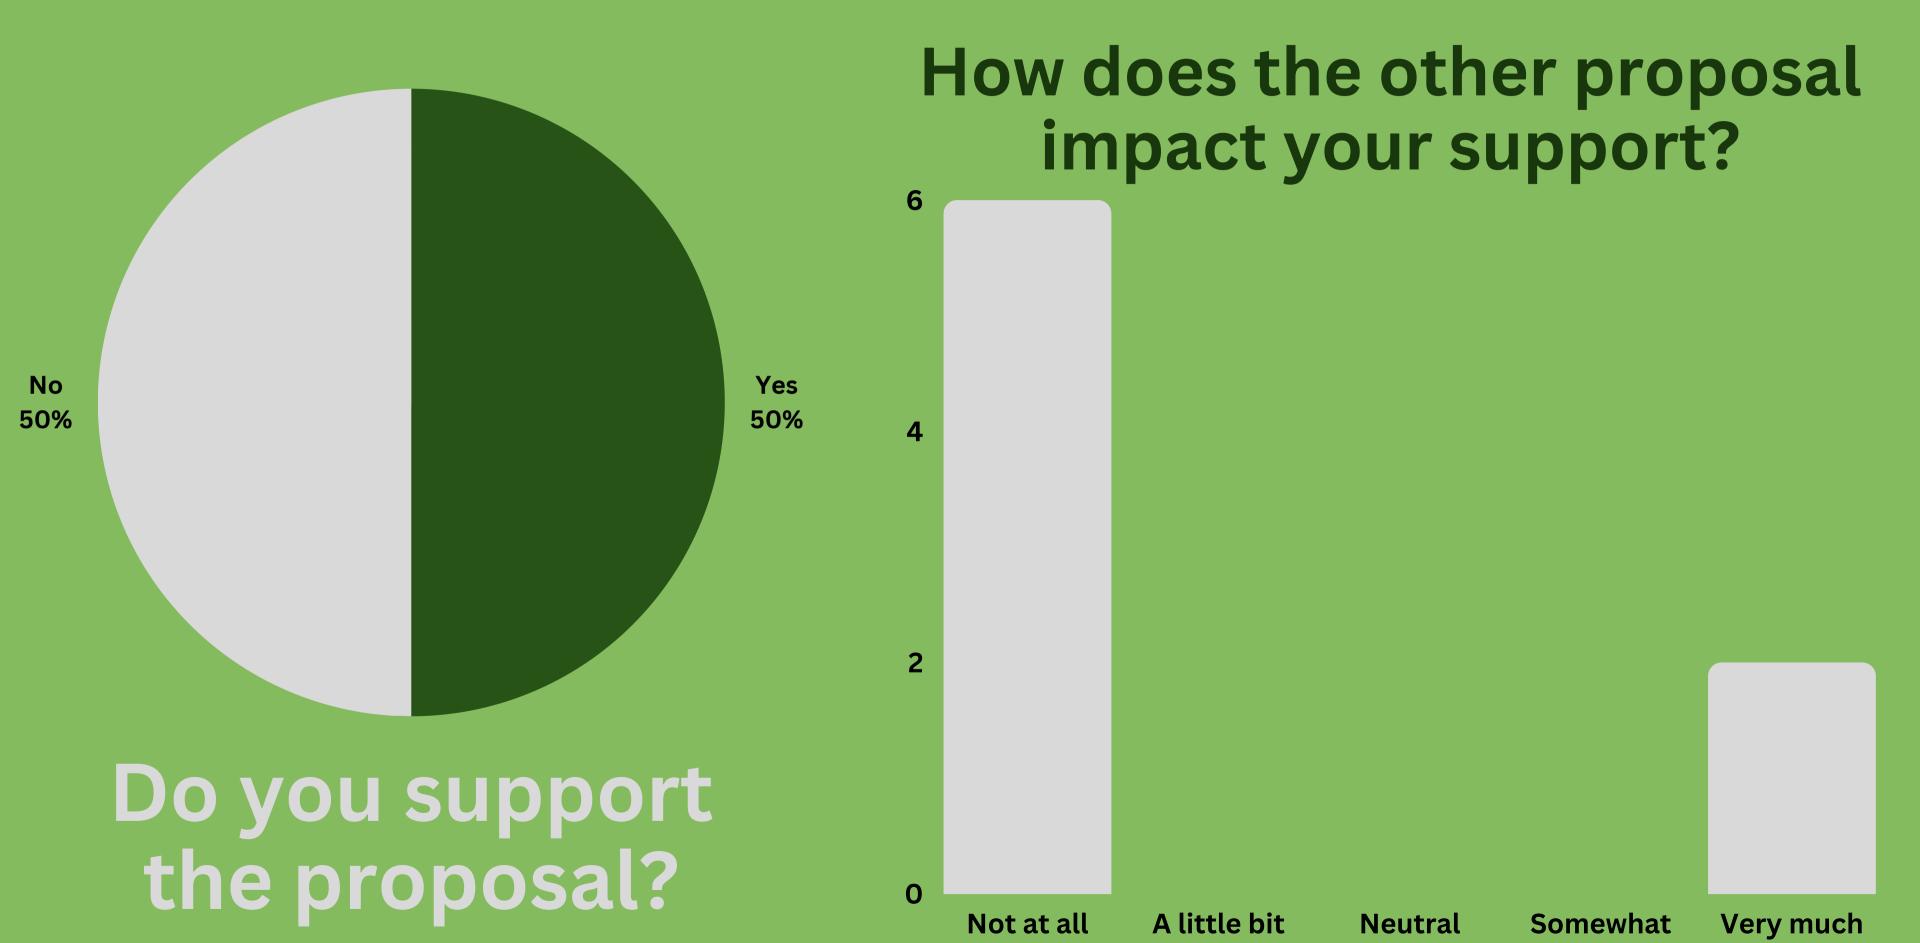

# All 49th Ward Responses 2/5

Do you support the proposal?

How does the other proposal impact your support?

Neutral

Very

**Somewhat** 