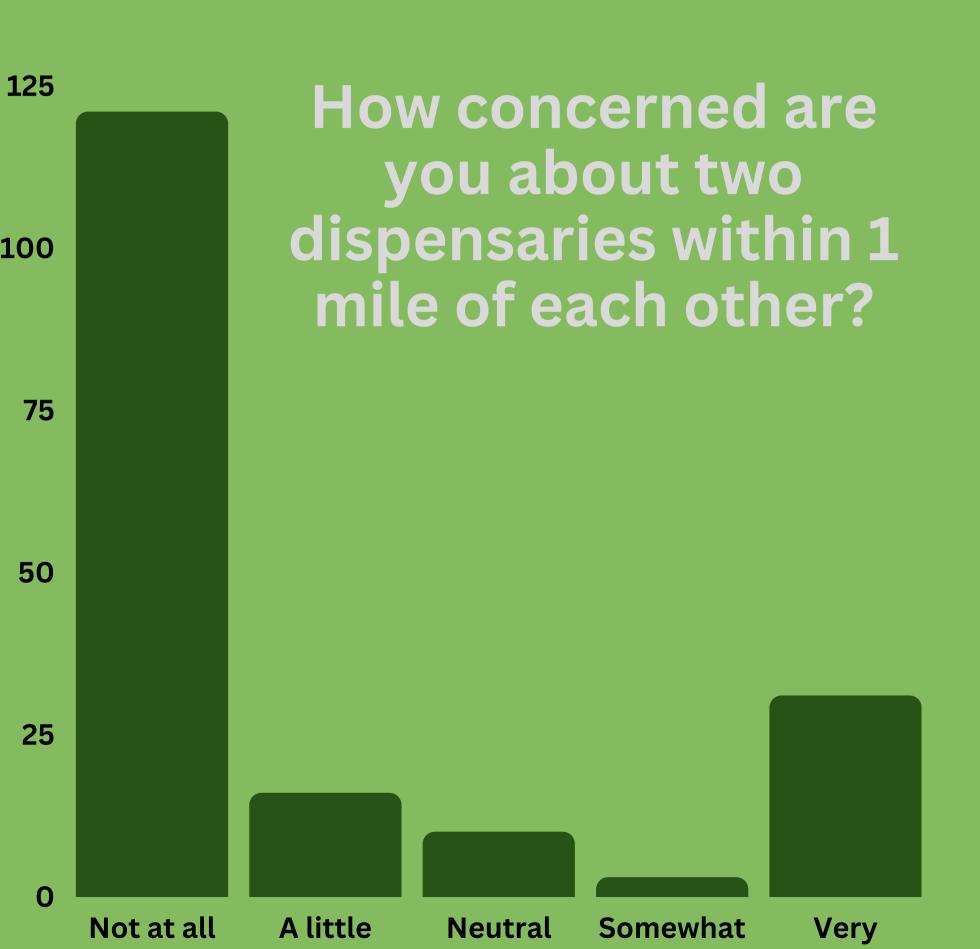

# All 49th Ward Responses 5/5

How concerned are you about public safety issues that may arise due to the 125 dispensary? 100 75 50 A little Not at all Neutral Somewhat Verv