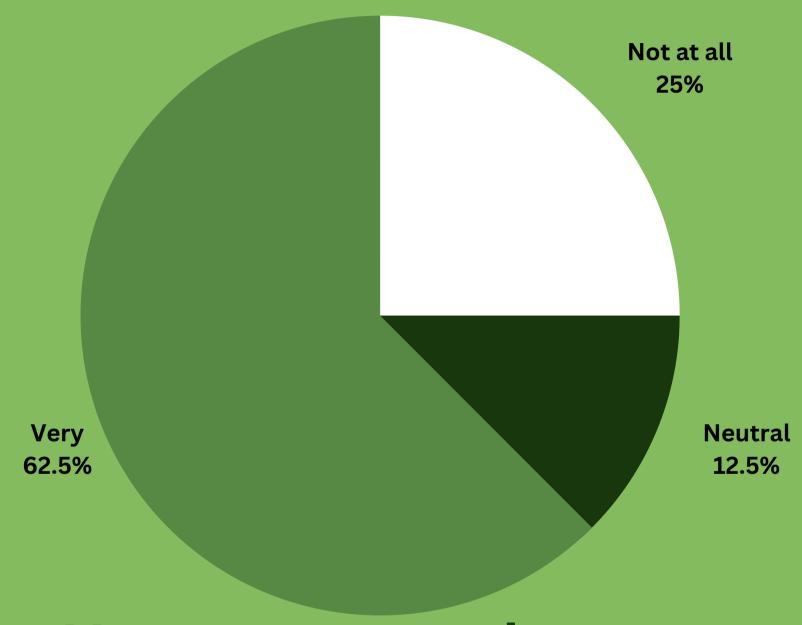

### Within 1 Block

2/5

Not at all

50%

How important is it to have multiple transit options?

Very