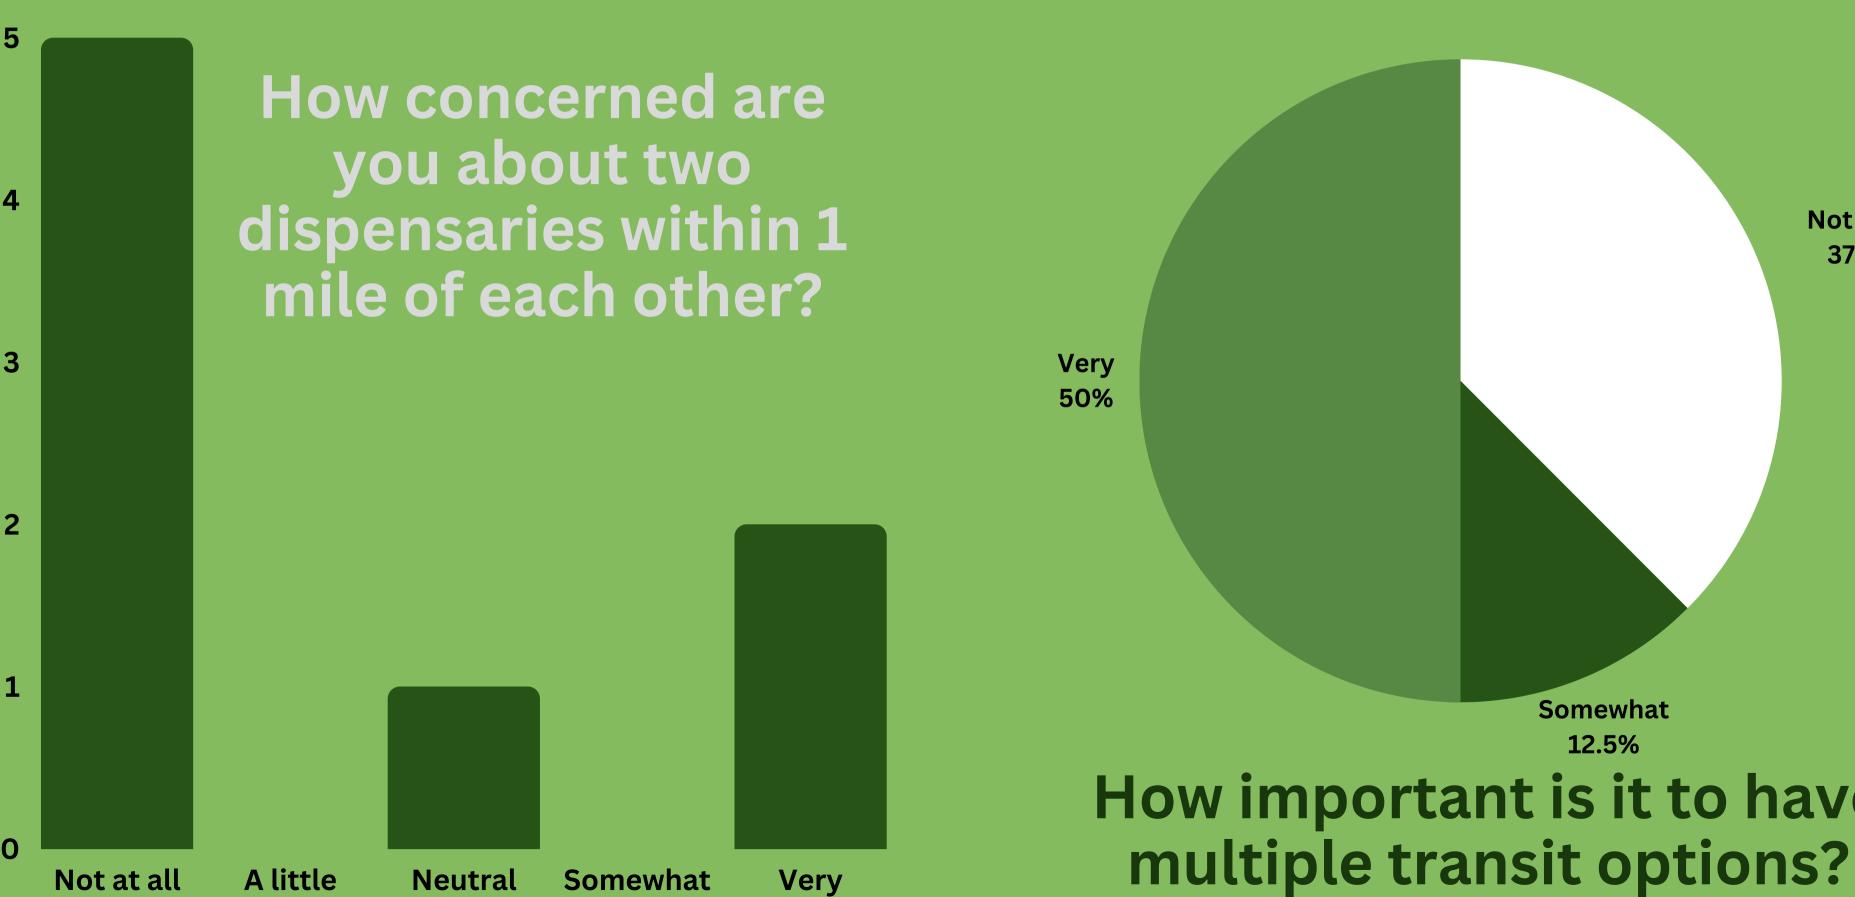

# All 49th Ward Responses 3/5

How important is it to have multiple transit options?

## Farther than 4 Blocks

3/5

multiple transit options?

Very

**Somewhat** 

## Farther than 4 Blocks

5/5

28 Respondents

12.8% of 49th Ward respondents

2/5

How important is it to have multiple transit options?

Very

**Somewhat** 