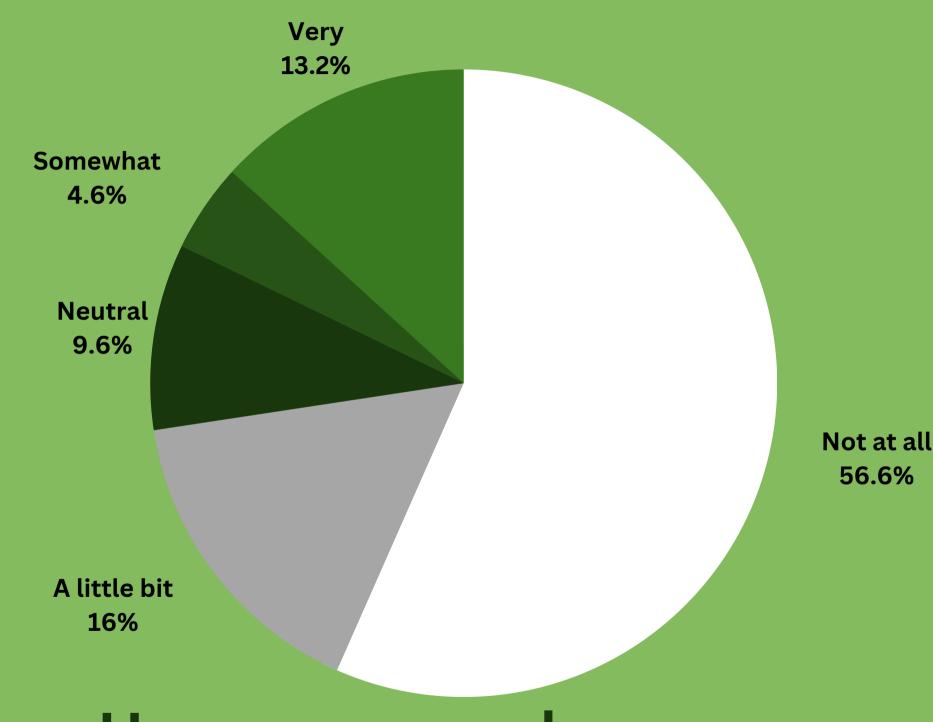

# Aggregate Responses 2/5

the proposal?

# All 49th Ward Responses 2/5

Do you support the proposal?

How does the other proposal impact your support?

Neutral

Very

**Somewhat** 