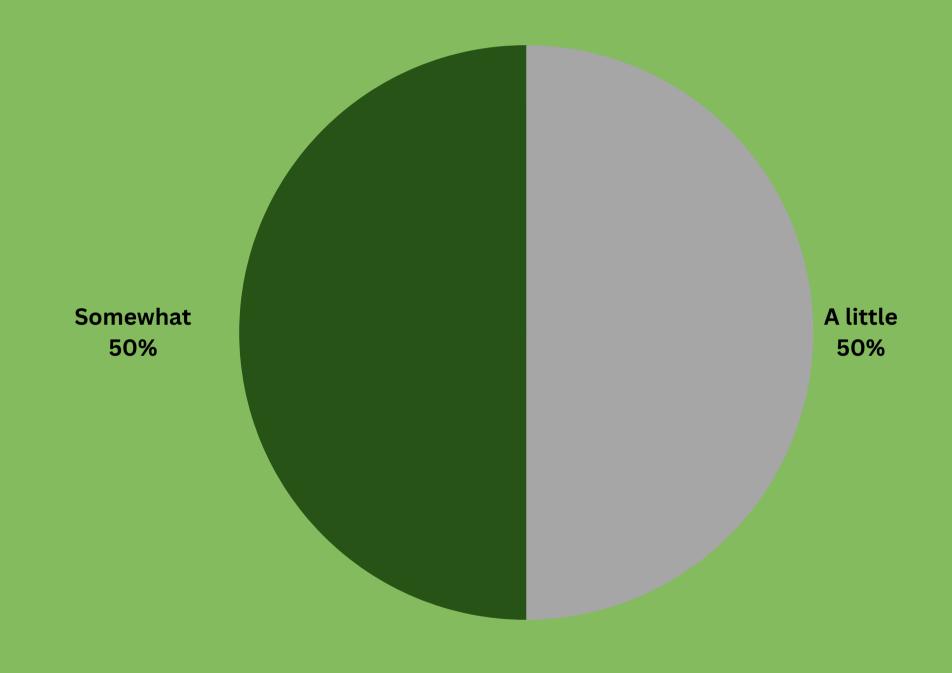

# Aggregate Responses 3/5

How important is it to have multiple transit options?