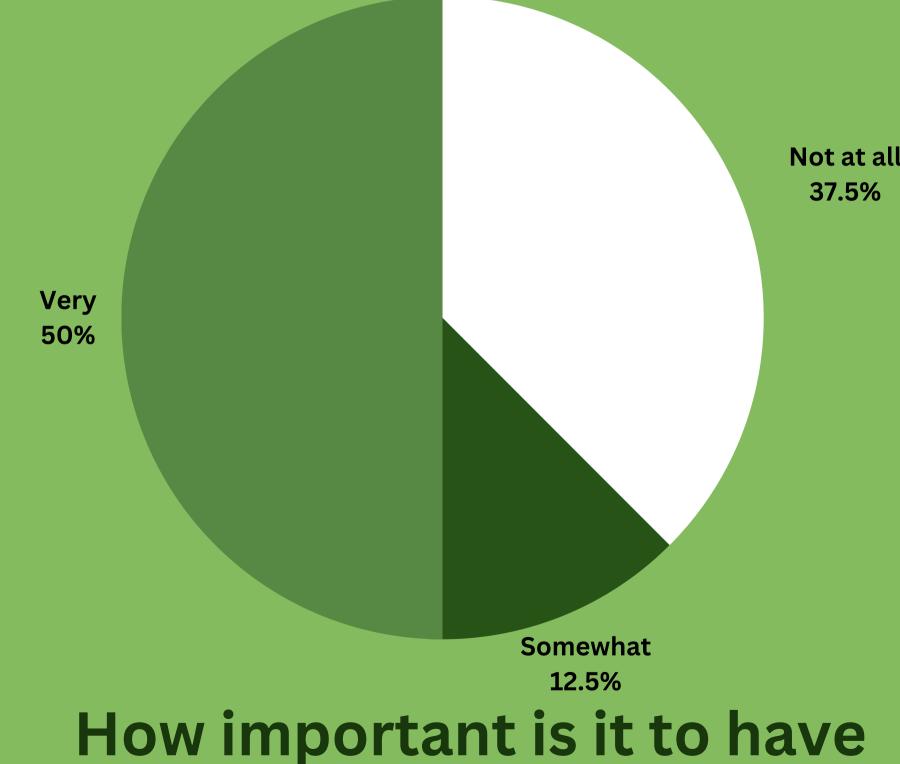

# All 49th Ward Responses 3/5

How important is it to have multiple transit options?

## Farther than 4 Blocks

3/5

multiple transit options?

Very

**Somewhat** 

## Farther than 4 Blocks

5/5

28 Respondents

12.8% of 49th Ward respondents

2/5

How important is it to have multiple transit options?

Very

**Somewhat** 