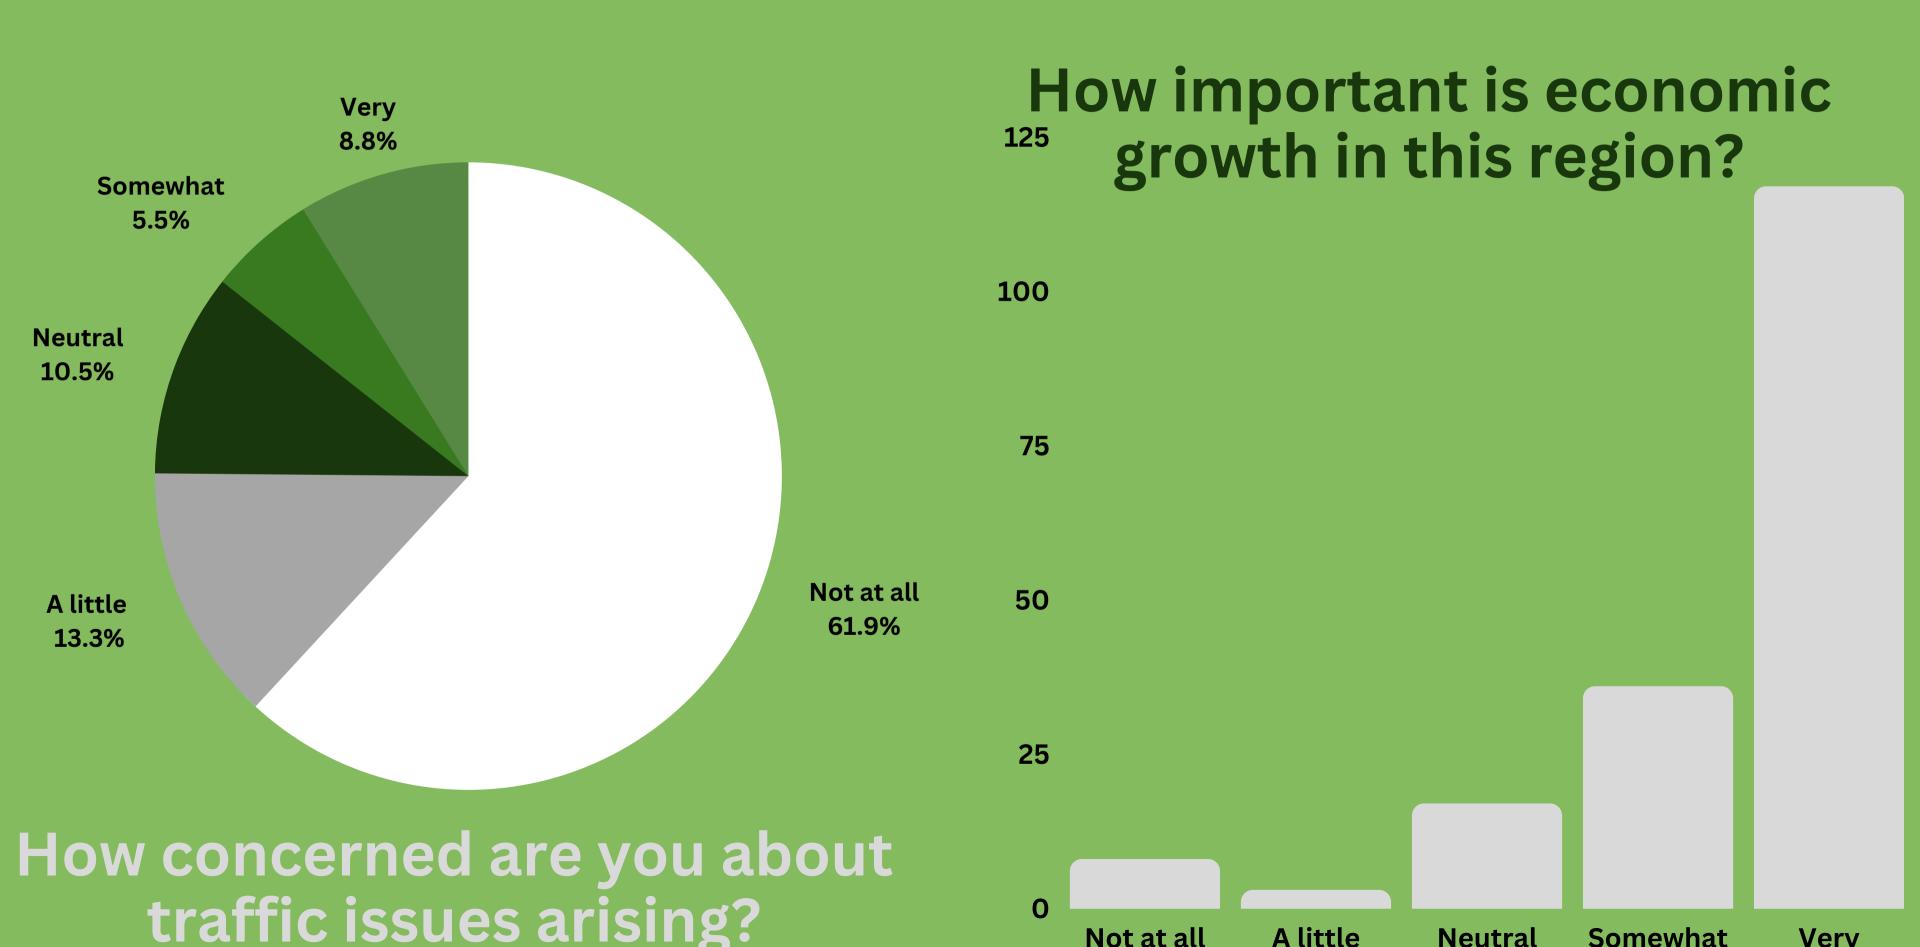

# Aggregate Responses 3/5

How important is it to have multiple transit options?

# Aggregate Responses 5/5

How concerned are you about public safety issues that may arise due to the dispensary?

Neutral

Somewhat

Very

125

100

75