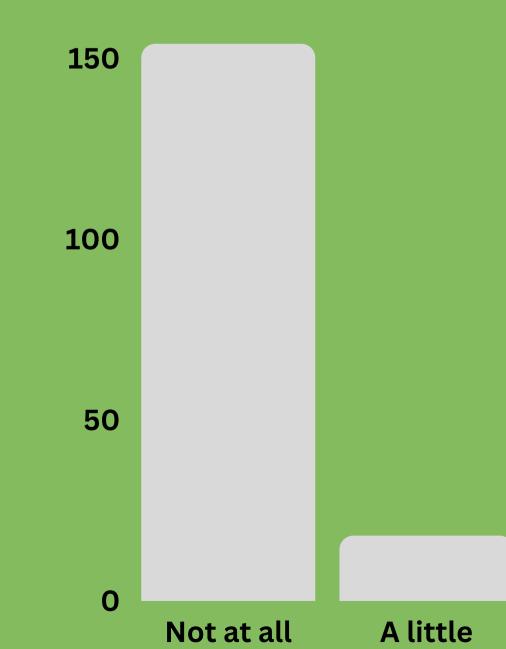

# Aggregate Responses 2/5

the proposal?

# All 49th Ward Responses 2/5

Do you support the proposal?

How does the other proposal impact your support?

Neutral

Very

**Somewhat** 