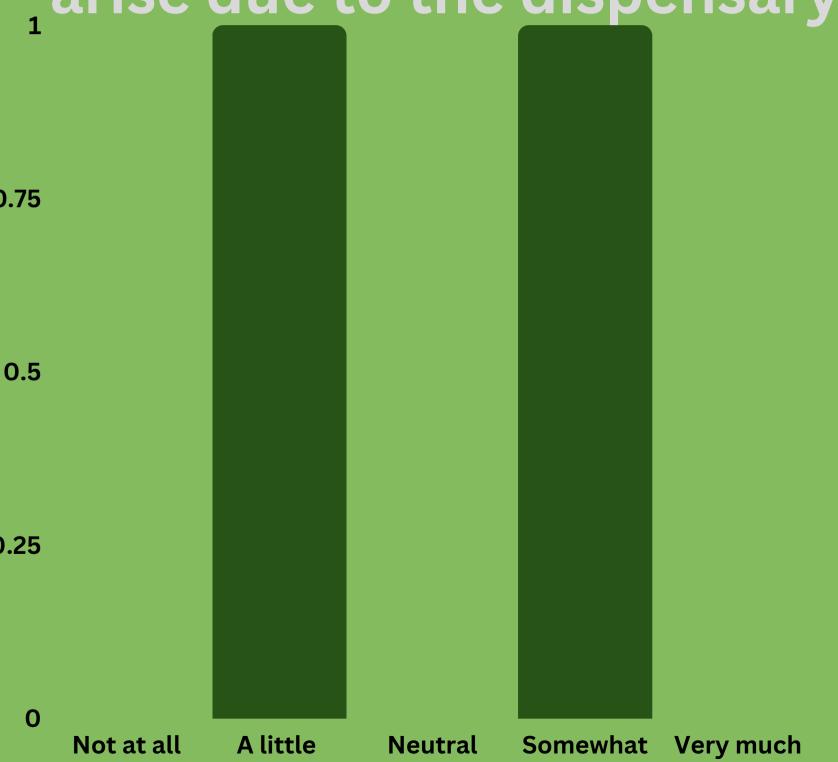

# Aggregate Responses 5/5

How concerned are you about public safety issues that may arise due to the dispensary?

Neutral

Somewhat

Very

125

100

75

50

Not at all

A little