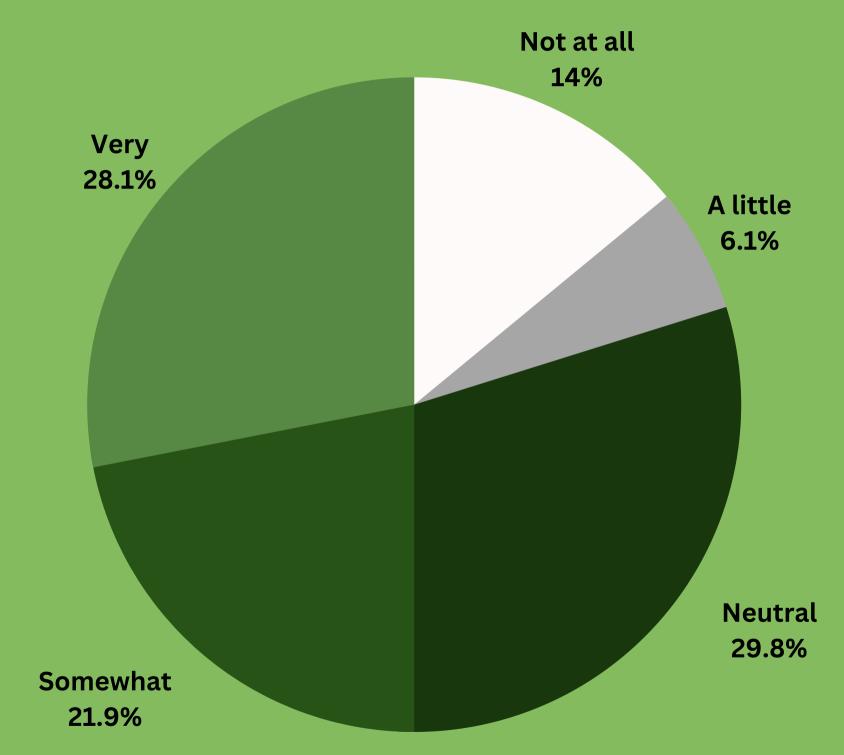

# Aggregate Responses 5/5

How concerned are you about public safety issues that may arise due to the dispensary?

Neutral

Somewhat

Very

125

100

75

50

Not at all

A little