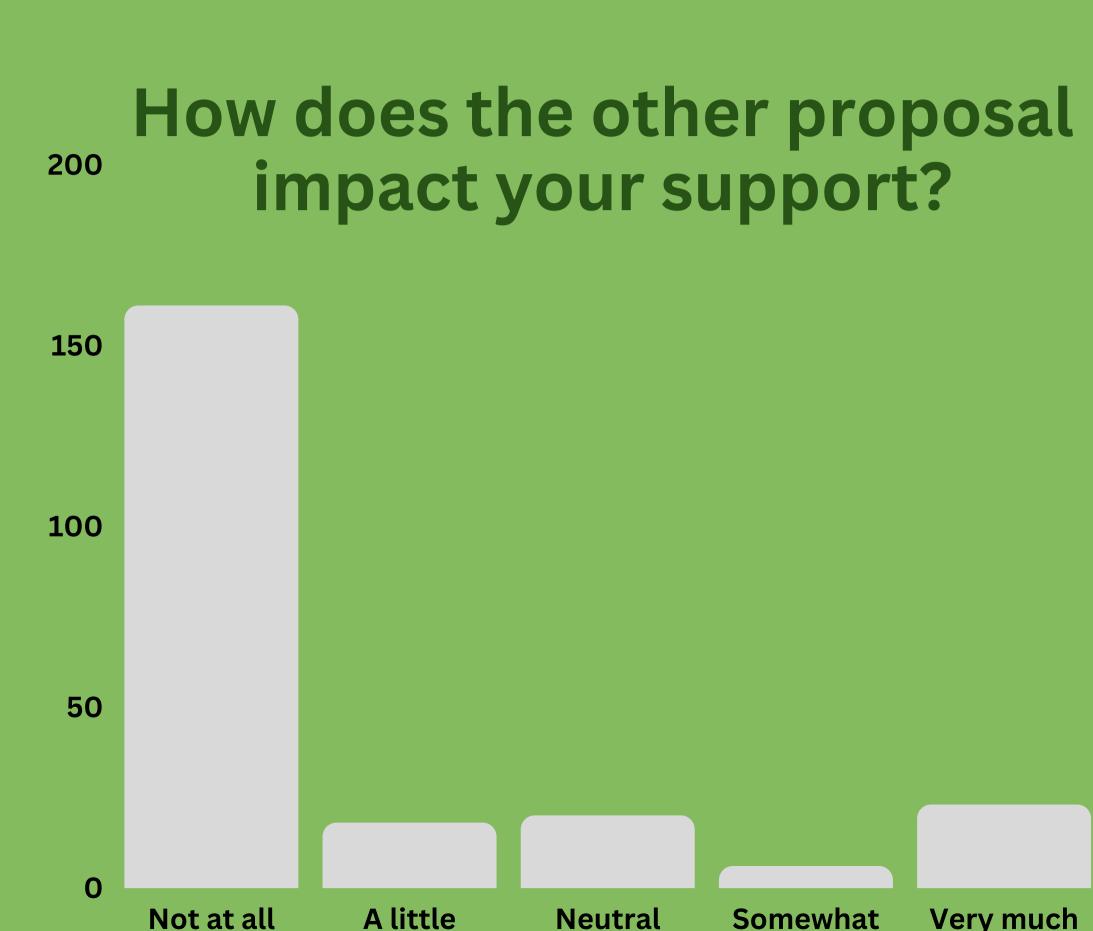

# All 49th Ward Responses 2/5

Do you support the proposal?

How does the other proposal impact your support?

Neutral

Very

**Somewhat** 