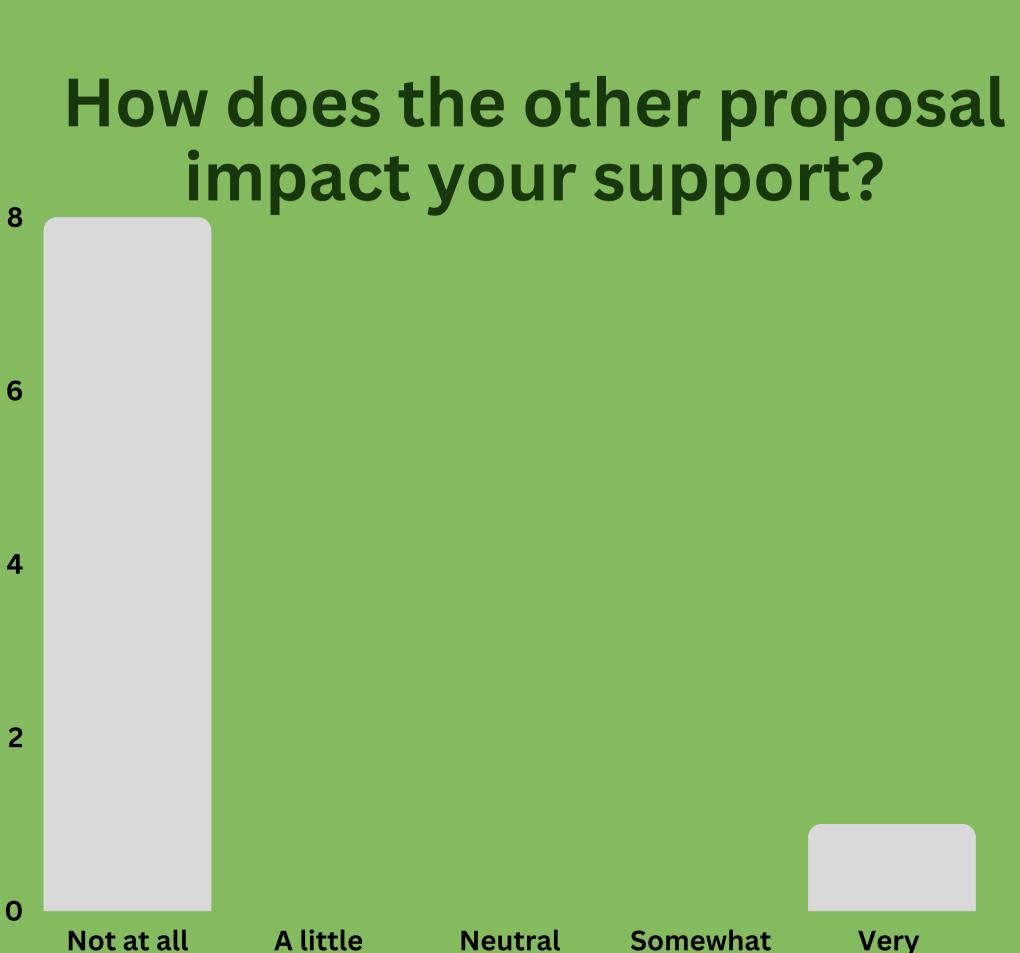

# All 49th Ward Responses 2/5

Do you support the proposal?

How does the other proposal impact your support?

Neutral

Very

**Somewhat** 