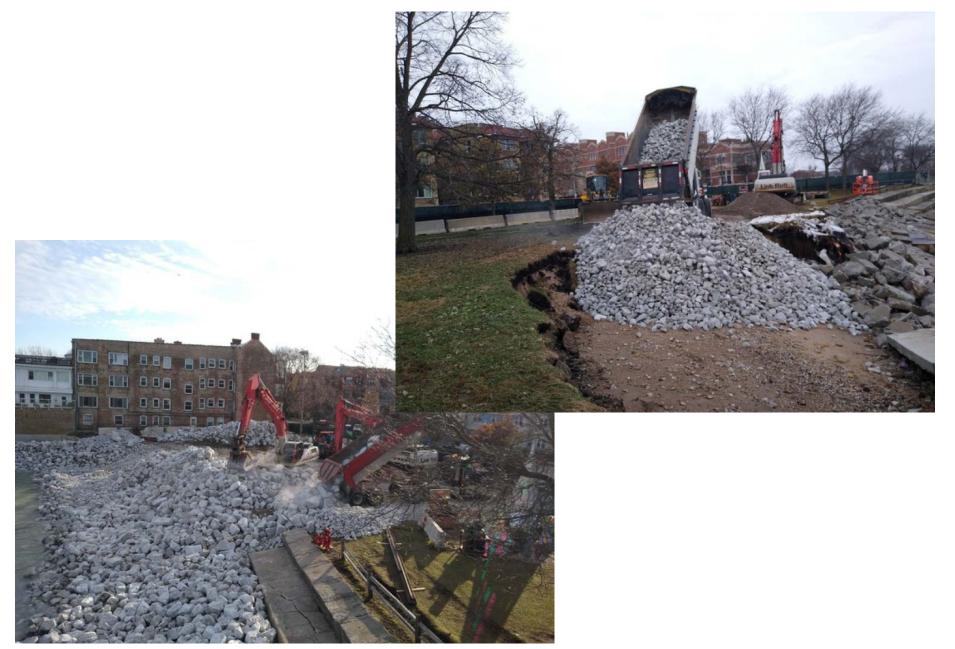

# ONGOING STABILIZATION-JUNEWAY BEACH CONSTRUCTION SCHEDULE AND SCOPE

- Construction began on November 18, completed December 2 (contractor currently demobilizing from the site)
- Restoration of parkland will be with topsoil and sod (when weather permits) and tree planting (Park District)
- Construction fencing to stay up until spring 2020, while erosion control measures are installed and sod established

#### **ONGOING STABILIZATION-HOWARD BEACH**