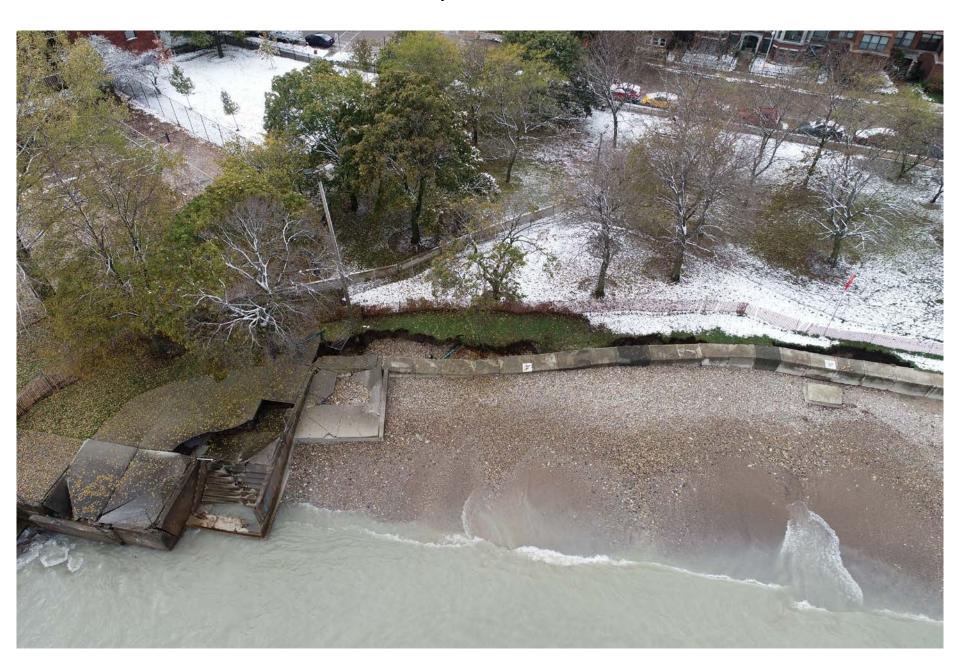

CHICAGO DEPARTMENT OF TRANSPORTATION
CHICAGO PARK DISTRICT
WARD 49- SHORELINE STABILIZATION CONSTRUCTION UPDATE
DECEMBER 3, 2019

# STORM DAMAGE-OCTOBER 31 2019, JUNEWAY BEACH



## STORM DAMAGE-OCTOBER 31 2019, JUNEWAY BEACH



## STORM DAMAGE-OCTOBER 31 2019, ROGERS BEACH



# STORM DAMAGE-OCTOBER 31 2019, ROGERS BEACH



## STORM DAMAGE-OCTOBER 31 2019, HOWARD BEACH



## STORM DAMAGE-OCTOBER 31 2019, HOWARD BEACH



## STORM DAMAGE-NOVEMBER 11 2019, ROGERS BEACH



# STORM DAMAGE-NOVEMBER 11 2019, HOWARD BEACH







# ONGOING STABILIZATION-JUNEWAY BEACH CONSTRUCTION SCHEDULE AND SCOPE

- Construction began on November 18, completed December 2 (contractor currently demobilizing from the site)
- Restoration of parkland will be with topsoil and sod (when weather permits) and tree planting (Park District)
- Construction fencing to stay up until spring 2020, while erosion control measures are installed and sod established











# QUANTUM DEE PROTECTED DURING CONSTRUCTION





# ONGOING STABILIZATION-HOWARD BEACH CONSTRUCTION SCHEDULE AND SCOPE

- Construc