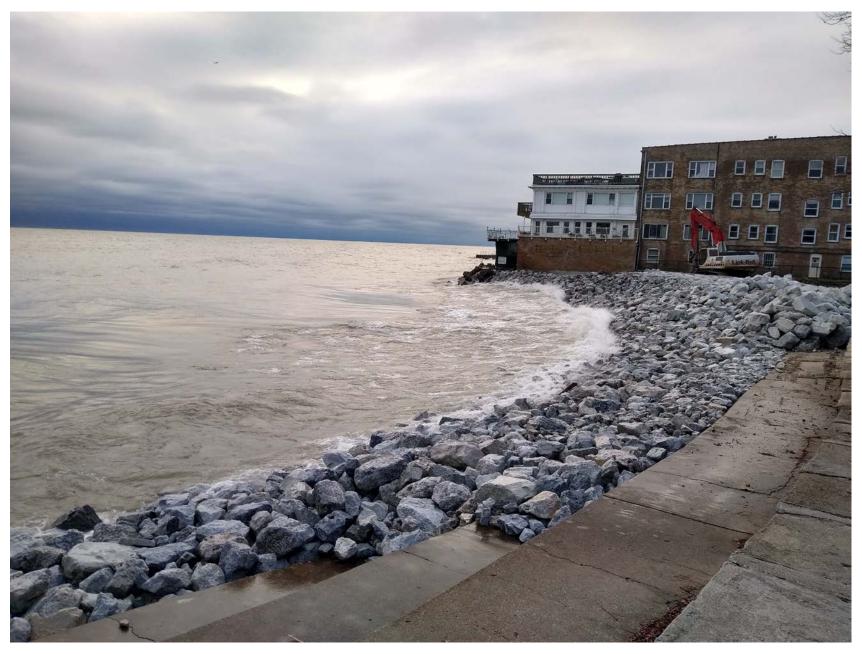

OCTOBER 31 2019, JUNEWAY BEACH



## STORM DAMAGE-OCTOBER 31 2019, JUNEWAY BEACH



## STORM DAMAGE-OCTOBER 31 2019, ROGERS BEACH



# STORM DAMAGE-OCTOBER 31 2019, ROGERS BEACH



## STORM DAMAGE-OCTOBER 31 2019, HOWARD BEACH



## STORM DAMAGE-OCTOBER 31 2019, HOWARD BEACH



## STORM DAMAGE-NOVEMBER 11 2019, ROGERS BEACH



# STORM DAMAGE-NOVEMBER 11 2019, HOWARD BEACH







# ONGOING STABILIZATION-JUNEWAY BEACH CONSTRUCTION SCHEDULE AND SCOPE

- Construction began on November 18, completed December 2 (contractor currently demobilizing from the site)
- Restoration of parkland will be with topsoil and sod (when weather permits) and tree planting (Park District)
- Construction fencing to stay up until spring 2020, while erosion control measures are installed and sod established











# QUANTUM DEE PROTECTED DURING CONSTRUCTION





# ONGOING STABILIZATION-HOWARD BEACH CONSTRUCTION SCHEDULE AND SCOPE

- Construction began on December 2 (mobilization), to be completed in approximately 4-5 weeks, weather dependent
- Restoration of parkland will be with topsoil and sod, and tree planting (Park District)
- Beach area at the south end will be preserved
- Construction fencing to stay up until spring 2020, while erosion control measures are installed and sod established

#### **ONGOING STABILIZATION-HOWARD BEACH**



#### **ONGOING STABILIZATION-HOWARD BEACH**





# ONGOING STABILIZATION-ROGERS BEACH CONSTRUCTION SCHEDULE AND SCOPE

- Construction scheduled to begin late
   December/early January, after completion of Howard work
- Duration will be approximately 4-5 weeks, w