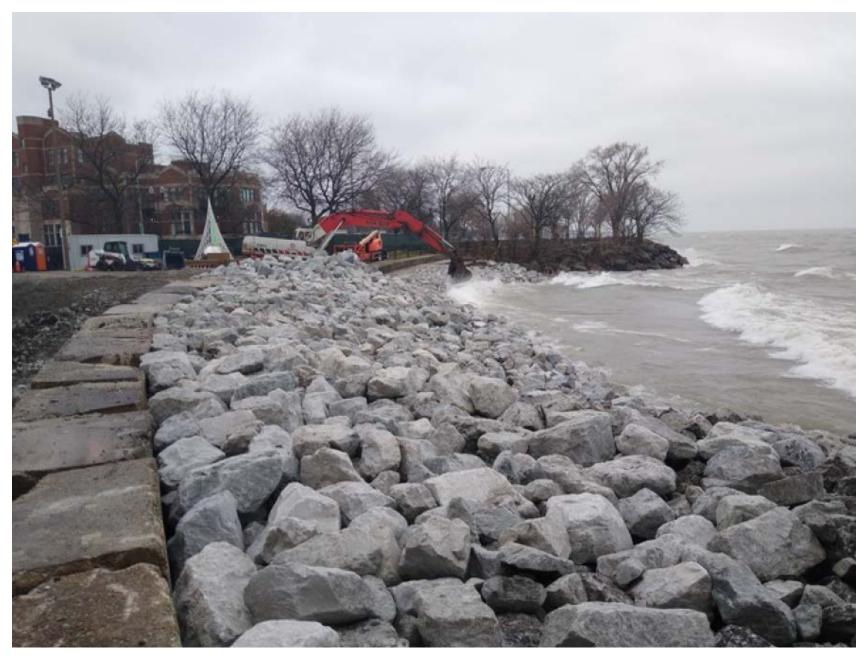

# ONGOING STABILIZATION-ROGERS BEACH CONSTRUCTION SCHEDULE AND SCOPE

- Construction scheduled to begin late
   December/early January, after completion of Howard work
- Duration will be approximately 4-5 weeks, weather dependent
- Restoration of parkland will be with topsoil and sod, and tree planting (Park District)
- Beach area at the north end will be preserved
- Construction fencing to stay up until spring 2020, while erosion control measures are installed and sod established

### **ONGOING STABILIZATION-ROGERS BEACH**

#### **ONGOING STABILIZATION-ROGERS BEACH**

SECTION A-A

SECTION B-B