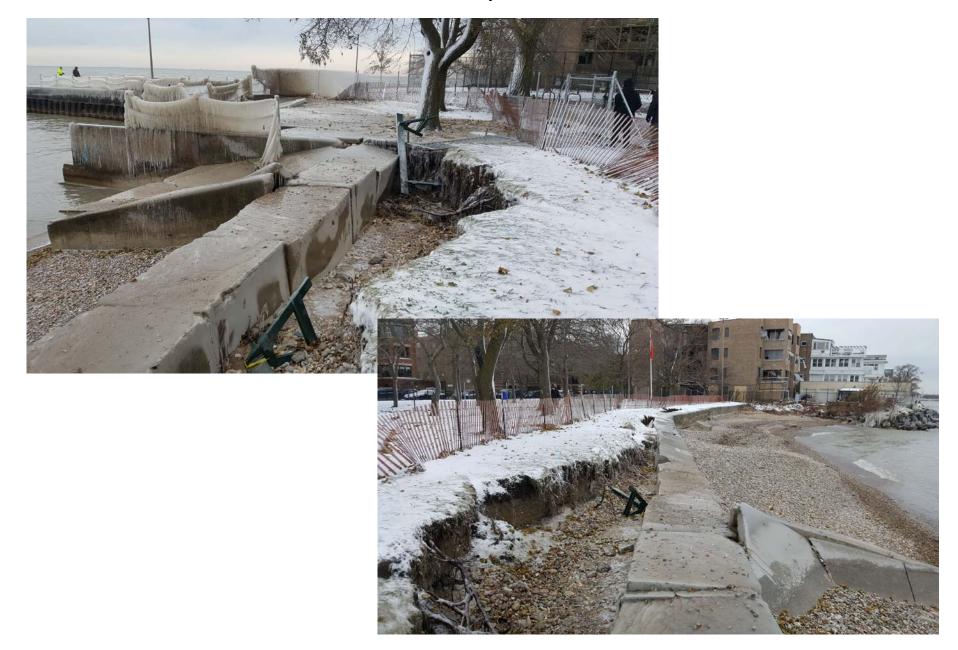

# STORM DAMAGE-OCTOBER 31 2019, JUNEWAY BEACH

## STORM DAMAGE-OCTOBER 31 2019, JUNEWAY BEACH