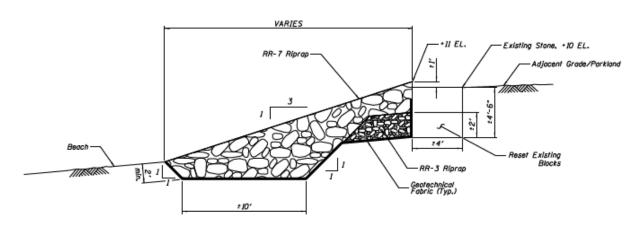

uction fencing to stay up until spring 2020, while erosion control measures are installed and sod established

#### **ONGOING STABILIZATION-HOWARD BEACH**



#### **ONGOING STABILIZATION-HOWARD BEACH**





# ONGOING STABILIZATION-ROGERS BEACH CONSTRUCTION SCHEDULE AND SCOPE

- Construction scheduled to begin late
   December/early January, after completion of Howard work
- Duration will be approximately 4-5 weeks, weather dependent
- Restoration of parkland will be with topsoil and sod, and tree planting (Park District)
- Beach area at the north end will be preserved
- Construction fencing to stay up until spring 2020, while erosion control measures are installed and sod established

### **ONGOING STABILIZATION-ROGERS BEACH**



#### **ONGOING STABILIZATION-ROGERS BEACH**



SECTION A-A



SECTION B-B