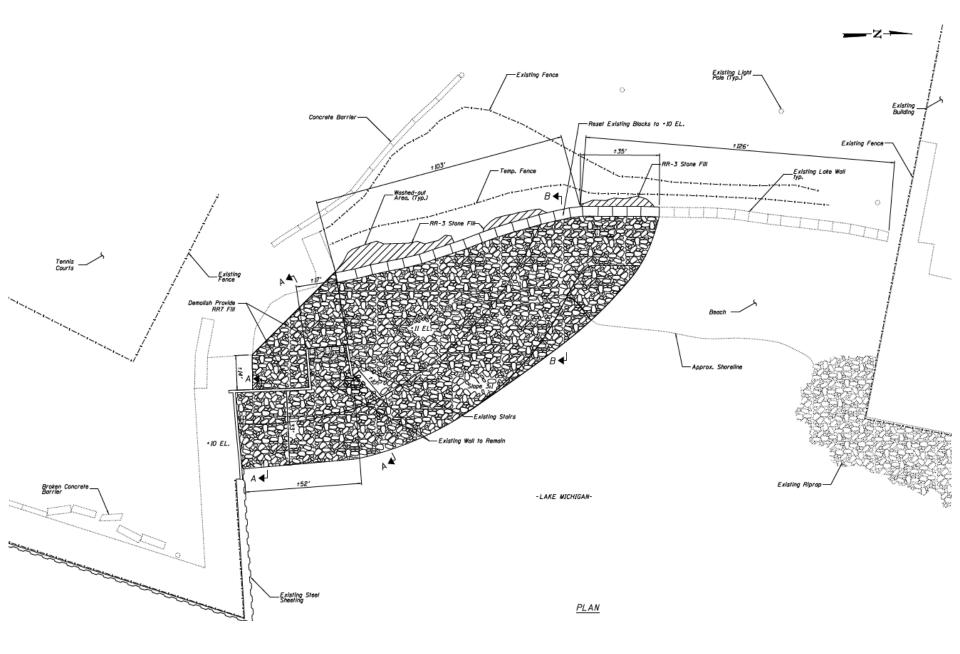

# ONGOING STABILIZATION-JUNEWAY BEACH CONSTRUCTION SCHEDULE AND SCOPE

- Construction began on November 18, completed December 2 (contractor currently demobilizing from the site)
- Restoration of parkland will be with topsoil and sod (when weather permits) and tree planting (Park District)
- Construction fencing to stay up until spring 2020, while erosion control measures are installed and sod established

# QUANTUM DEE PROTECTED DURING CONSTRUCTION