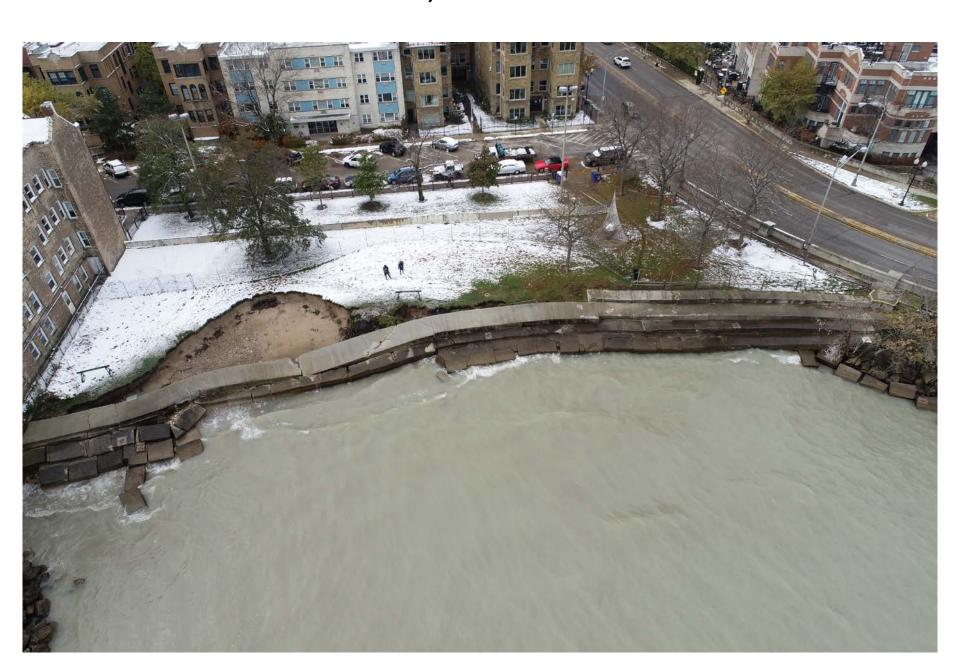

# STORM DAMAGE-OCTOBER 31 2019, JUNEWAY BEACH

## STORM DAMAGE-OCTOBER 31 2019, JUNEWAY BEACH