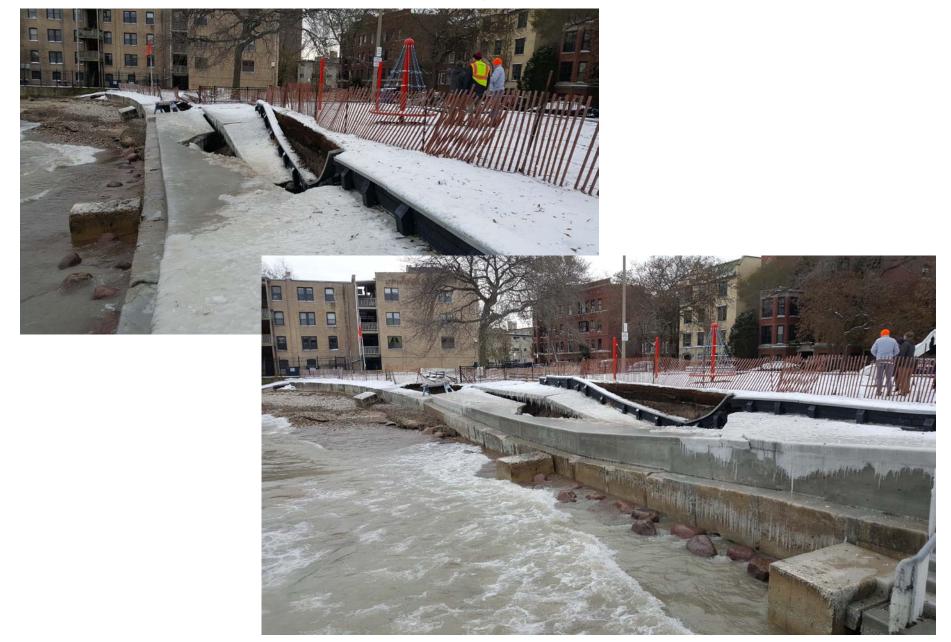

## STORM DAMAGE-NOVEMBER 11 2019, ROGERS BEACH

# STORM DAMAGE-NOVEMBER 11 2019, HOWARD BEACH