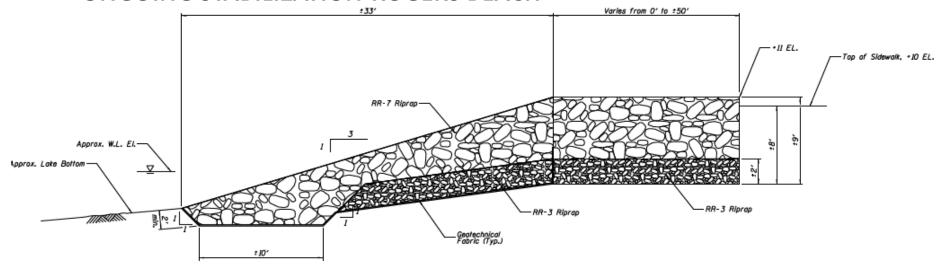

# ONGOING STABILIZATION-ROGERS BEACH CONSTRUCTION SCHEDULE AND SCOPE

- Construction scheduled to begin late
   December/early January, after completion of Howard work
- Duration will be approximately 4-5 weeks, weather dependent
- Restoration of parkland will be with topsoil and sod, and tree planting (Park District)
- Beach area at the north end will be preserved
- Construction fencing to stay up until spring 2020, while erosion control measures are installed and sod established

### **ONGOING STABILIZATION-ROGERS BEACH**

#### **ONGOING STABILIZATION-ROGERS BEACH**

SECTION A-A

SECTION B-B