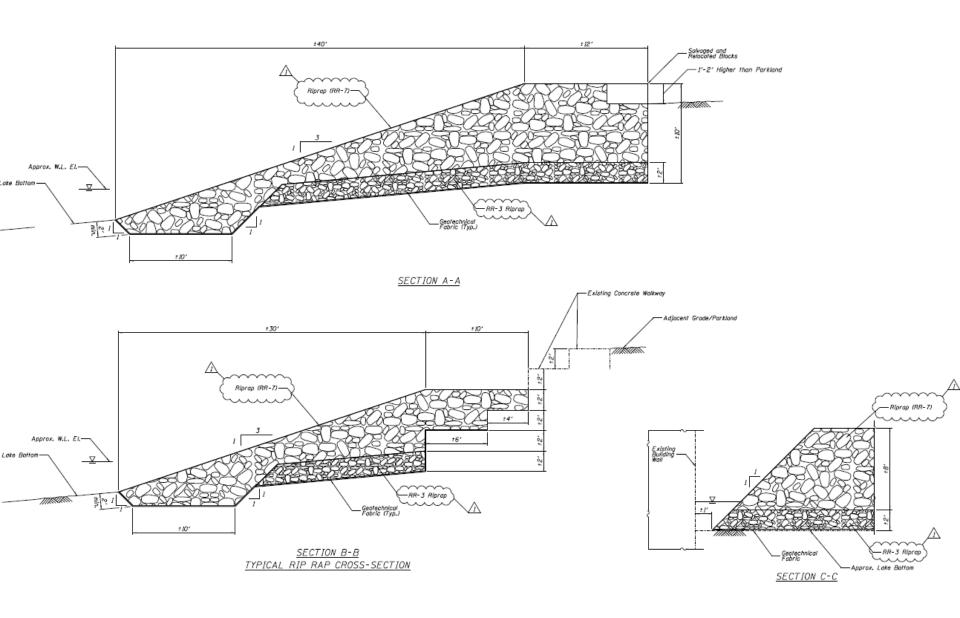

# ONGOING STABILIZATION-JUNEWAY BEACH CONSTRUCTION SCHEDULE AND SCOPE

- Construction began on November 18, completed December 2 (contractor currently demobilizing from the site)
- Restoration of parkland will be with topsoil and sod (when weather permits) and tree planting (Park District)
- Construction fencing to stay up until spring 2020, while erosion control measures are installed and sod established

#### **ONGOING STABILIZATION-ROGERS BEACH**

SECTION A-A

SECTION B-B