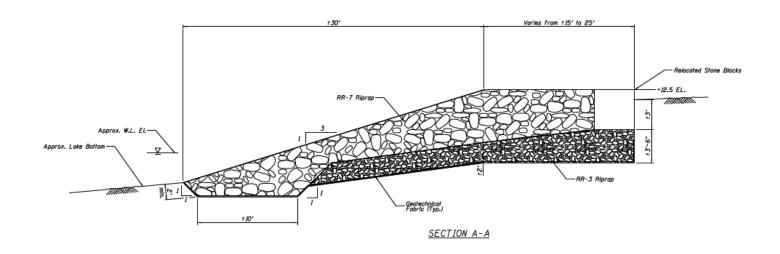

and will be with topsoil and sod (when weather permits) and tree planting (Park District)
- Construction fencing to stay up until spring 2020, while erosion control measures are installed and sod established











# QUANTUM DEE PROTECTED DURING CONSTRUCTION





# ONGOING STABILIZATION-HOWARD BEACH CONSTRUCTION SCHEDULE AND SCOPE

- Construction began on December 2 (mobilization), to be completed in approximately 4-5 weeks, weather dependent
- Restoration of parkland will be with topsoil and sod, and tree planting (Park District)
- Beach area at the south end will be preserved
- Construction fencing to stay up until spring 2020, while erosion control measures are installed and sod established

#### **ONGOING STABILIZATION-HOWARD BEACH**



#### **ONGOING STABILIZATION-HOWARD BEACH**





# ONGOING STABILIZATION-ROGERS BEACH CONSTRUCTION SCHEDULE AND SCOPE

- Construction scheduled to begin late
   December/early January, after completion of Howard work
- Duration will be approximately 4-5 weeks, weather dependent
- Restoration of parkland will be with topsoil and sod, and tree planting (Park District)
- Beach area at the north end will be preserved
- Construction fencing to stay up until spring 2020, while erosion control measures are installed and sod established

### **ONGOING STABILIZATION-ROGERS BEACH**



#### **ONGOING STABILIZATION-ROGERS BEACH**



SECTION A-A



SECTION B-B