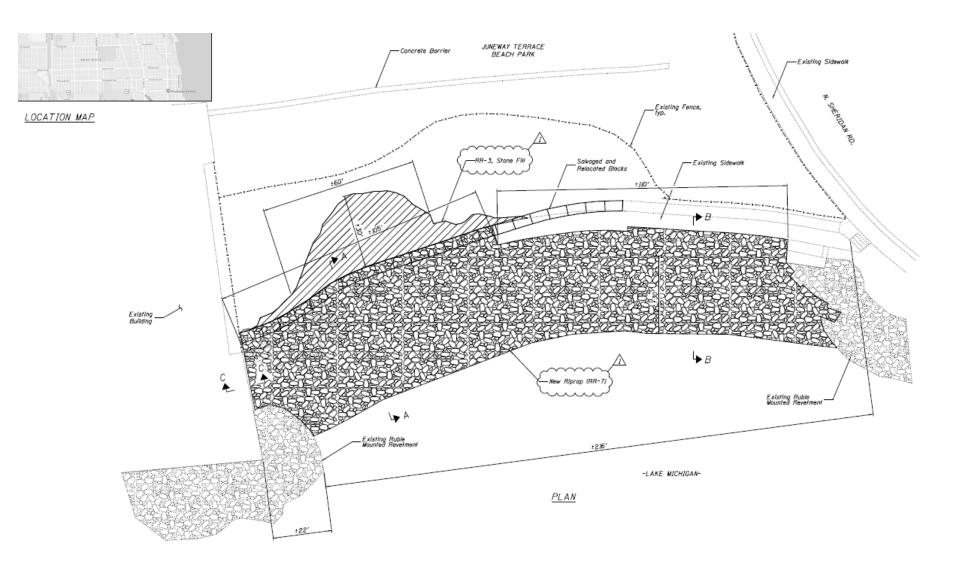

# ONGOING STABILIZATION-JUNEWAY BEACH CONSTRUCTION SCHEDULE AND SCOPE

- Construction began on November 18, completed December 2 (contractor currently demobilizing from the site)
- Restoration of parkland will be with topsoil and sod (when weather permits) and tree planting (Park District)
- Construction fencing to stay up until spring 2020, while erosion control measures are installed and sod established

### **ONGOING STABILIZATION-ROGERS BEACH**

#### **ONGOING STABILIZATION-ROGERS BEACH**

SECTION A-A

SECTION B-B