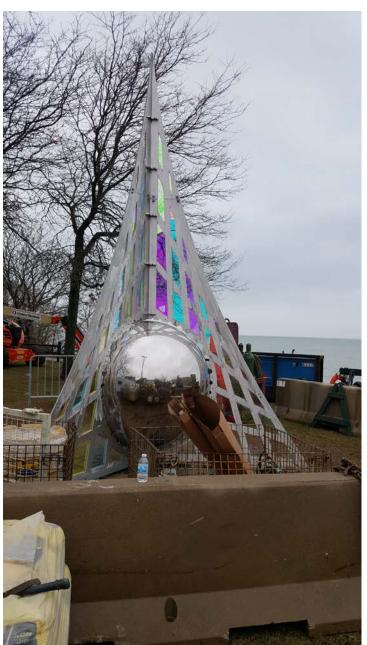

-OCTOBER 31 2019, JUNEWAY BEACH



## STORM DAMAGE-OCTOBER 31 2019, ROGERS BEACH



# STORM DAMAGE-OCTOBER 31 2019, ROGERS BEACH



## STORM DAMAGE-OCTOBER 31 2019, HOWARD BEACH



## STORM DAMAGE-OCTOBER 31 2019, HOWARD BEACH



## STORM DAMAGE-NOVEMBER 11 2019, ROGERS BEACH



# STORM DAMAGE-NOVEMBER 11 2019, HOWARD BEACH







# ONGOING STABILIZATION-JUNEWAY BEACH CONSTRUCTION SCHEDULE AND SCOPE

- Construction began on November 18, completed December 2 (contractor currently demobilizing from the site)
- Restoration of parkland will be with topsoil and sod (when weather permits) and tree planting (Park District)
- Construction fencing to stay up until spring 2020, while erosion control measures are installed and sod established











# QUANTUM DEE PROTECTED DURING CONSTRUCTION





# ONGOING STABILIZATION-HOWARD BEACH CONSTRUCTION SCHEDULE AND SCOPE

- Construction began on December 2 (mobilization), to be completed in approximately 4-5 weeks, weather dependent
- Restoration of parkland will be with topsoil and sod, and tree planting (Park District)
- Beach area at the south end will be preserved
- Construction fencing to stay up until spring 2020, while erosion control measures are installed and sod established

#### **ONGOING STABILIZATION-HOWARD BEACH**



#### **ONGOING STABILIZATION-HOWARD BEACH**





# ONGOING STABILIZATION-ROGERS BEACH CONSTRUCTION SCHEDULE AND SCOPE

- Construction scheduled to begin late
   December/early January, after completion of Howard work
- Duration will be approximately 4-5 weeks, weather dependent
- Restoration of parkland will b