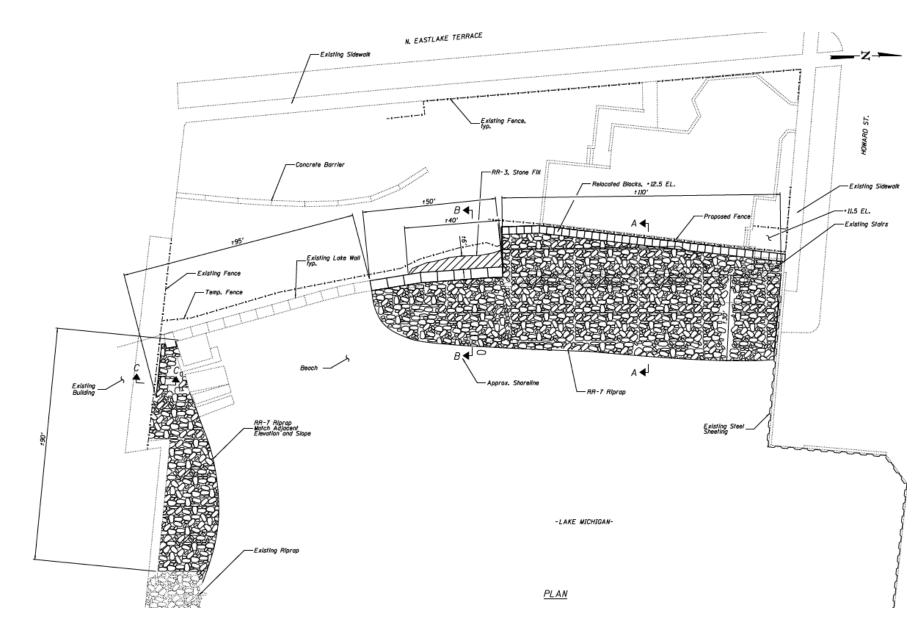

# ONGOING STABILIZATION-ROGERS BEACH CONSTRUCTION SCHEDULE AND SCOPE

- Construction scheduled to begin late
   December/early January, after completion of Howard work
- Duration will be approximately 4-5 weeks, weather dependent
- Restoration of parkland will be with topsoil and sod, and tree planting (Park District)
- Beach area at the north end will be preserved
- Construction fencing to stay up until spring 2020, while erosion control measures are installed and sod established

### **ONGOING STABILIZATION-ROGERS BEACH**

#### **ONGOING STABILIZATION-ROGERS BEACH**

SECTION A-A

SECTION B-B