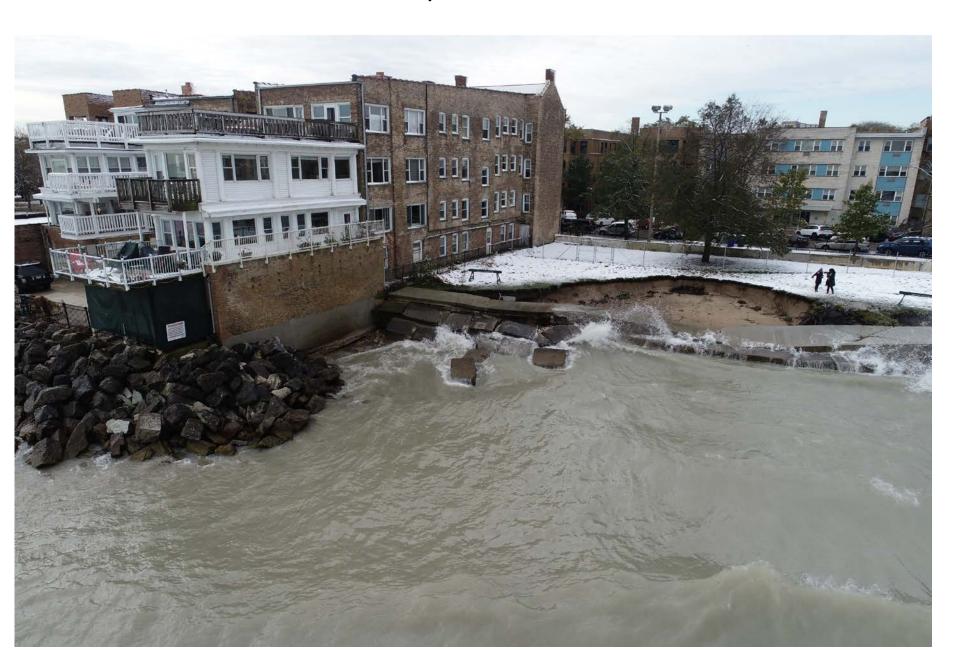

# STORM DAMAGE-OCTOBER 31 2019, JUNEWAY BEACH

## STORM DAMAGE-OCTOBER 31 2019, JUNEWAY BEACH