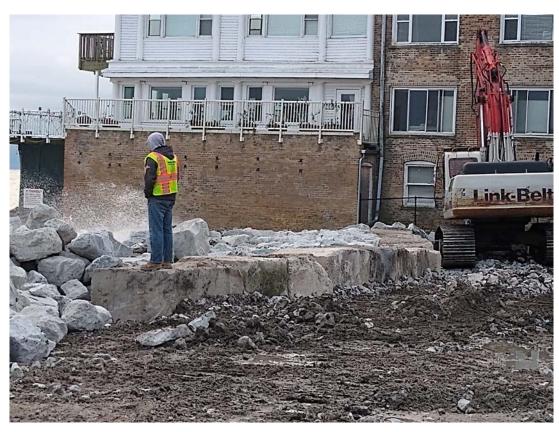

# ONGOING STABILIZATION-HOWARD BEACH CONSTRUCTION SCHEDULE AND SCOPE

- Construction began on December 2 (mobilization), to be completed in approximately 4-5 weeks, weather dependent
- Restoration of parkland will be with topsoil and sod, and tree planting (Park District)
- Beach area at the south end will be preserved
- Construction fencing to stay up until spring 2020, while erosion control measures are installed and sod established

#### **ONGOING STABILIZATION-HOWARD BEACH**