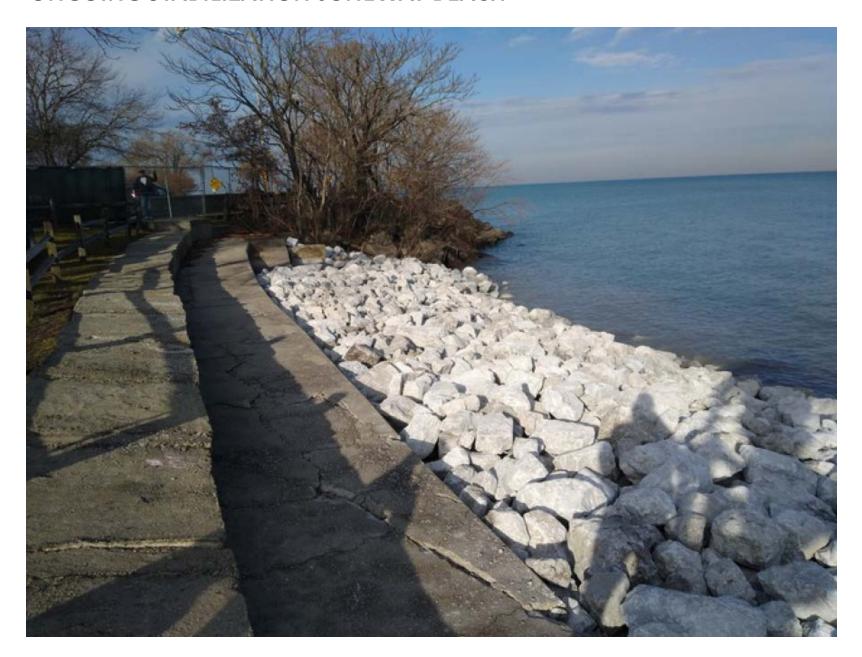

# ONGOING STABILIZATION-JUNEWAY BEACH CONSTRUCTION SCHEDULE AND SCOPE

- Construction began on November 18, completed December 2 (contractor currently demobilizing from the site)
- Restoration of parkland will be with topsoil and sod (when weather permits) and tree planting (Park District)
- Construction fencing to stay up until spring 2020, while erosion control measures are installed and sod established

# QUANTUM DEE PROTECTED DURING CONSTRUCTION