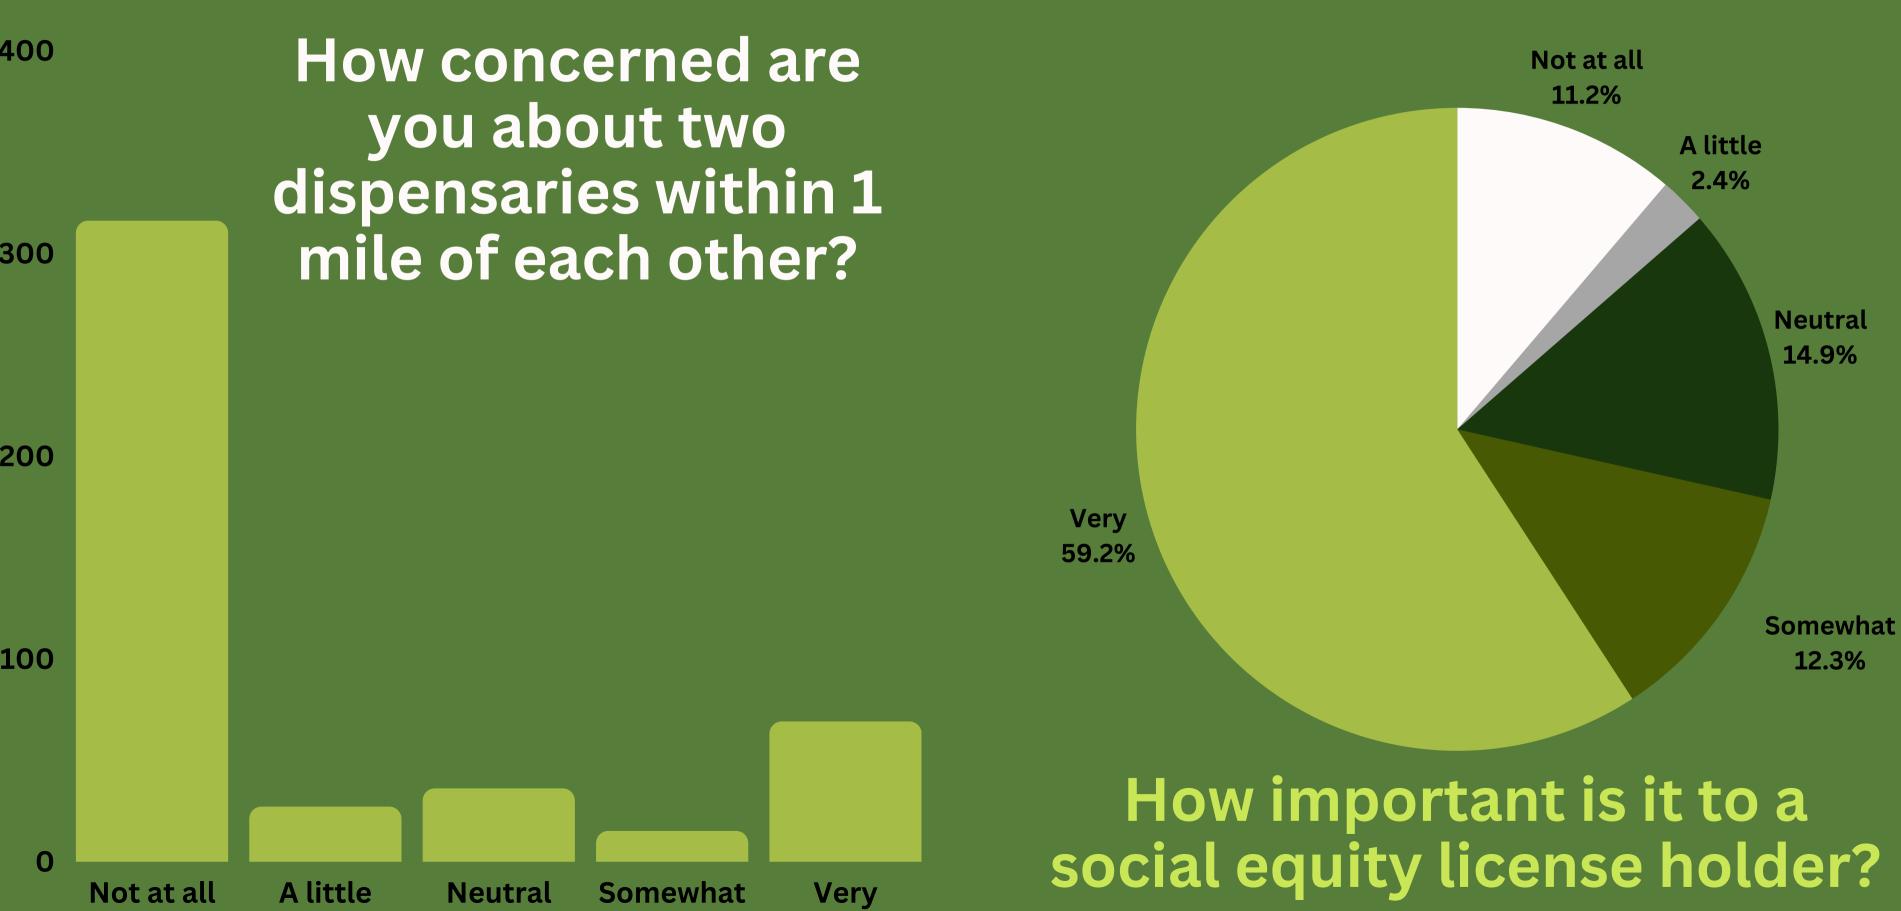

# Aggregate Responses 3/5

400

#### How concerned are you about two dispensaries within 1 mile of each other?

#### How important is it to have a social equity license holder?