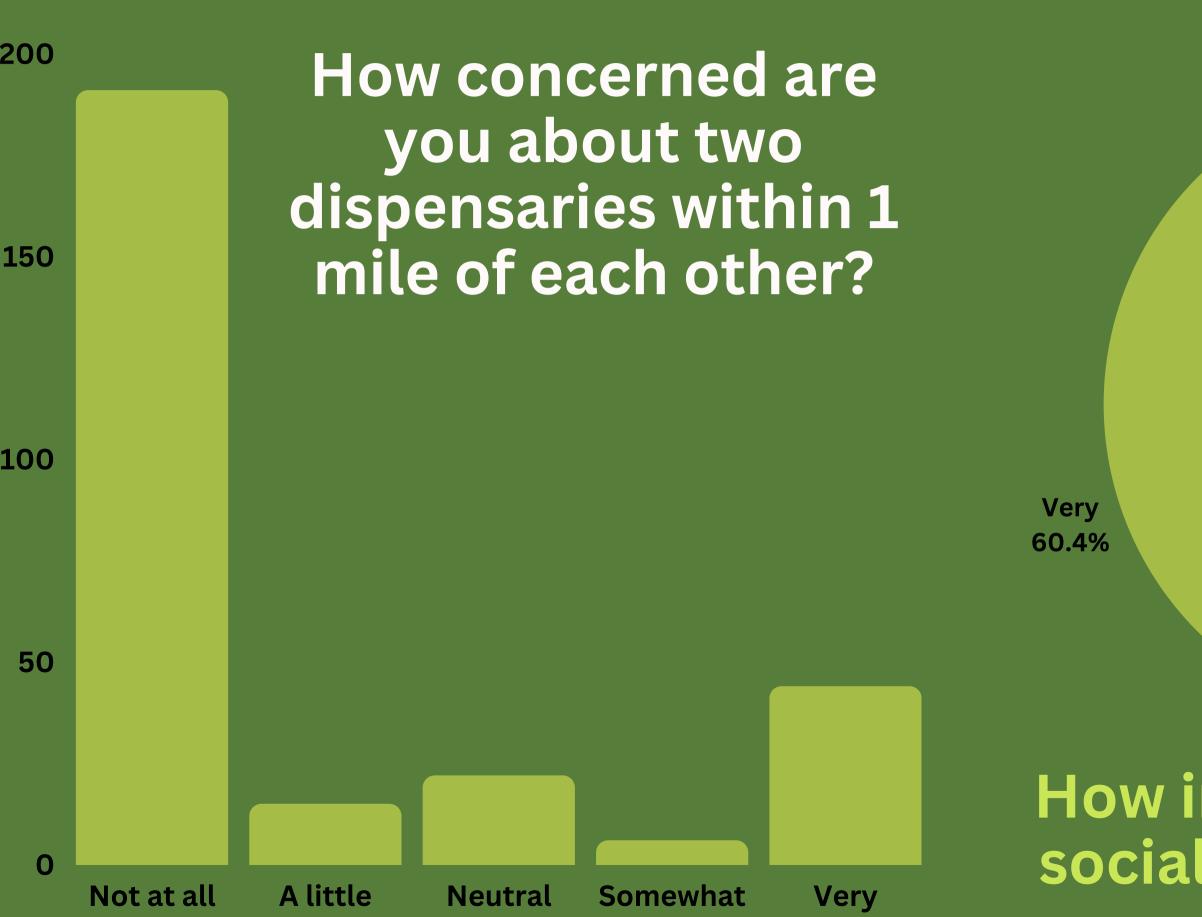

# Aggregate Responses 3/5

400

#### How concerned are you about two dispensaries within 1 mile of each other?