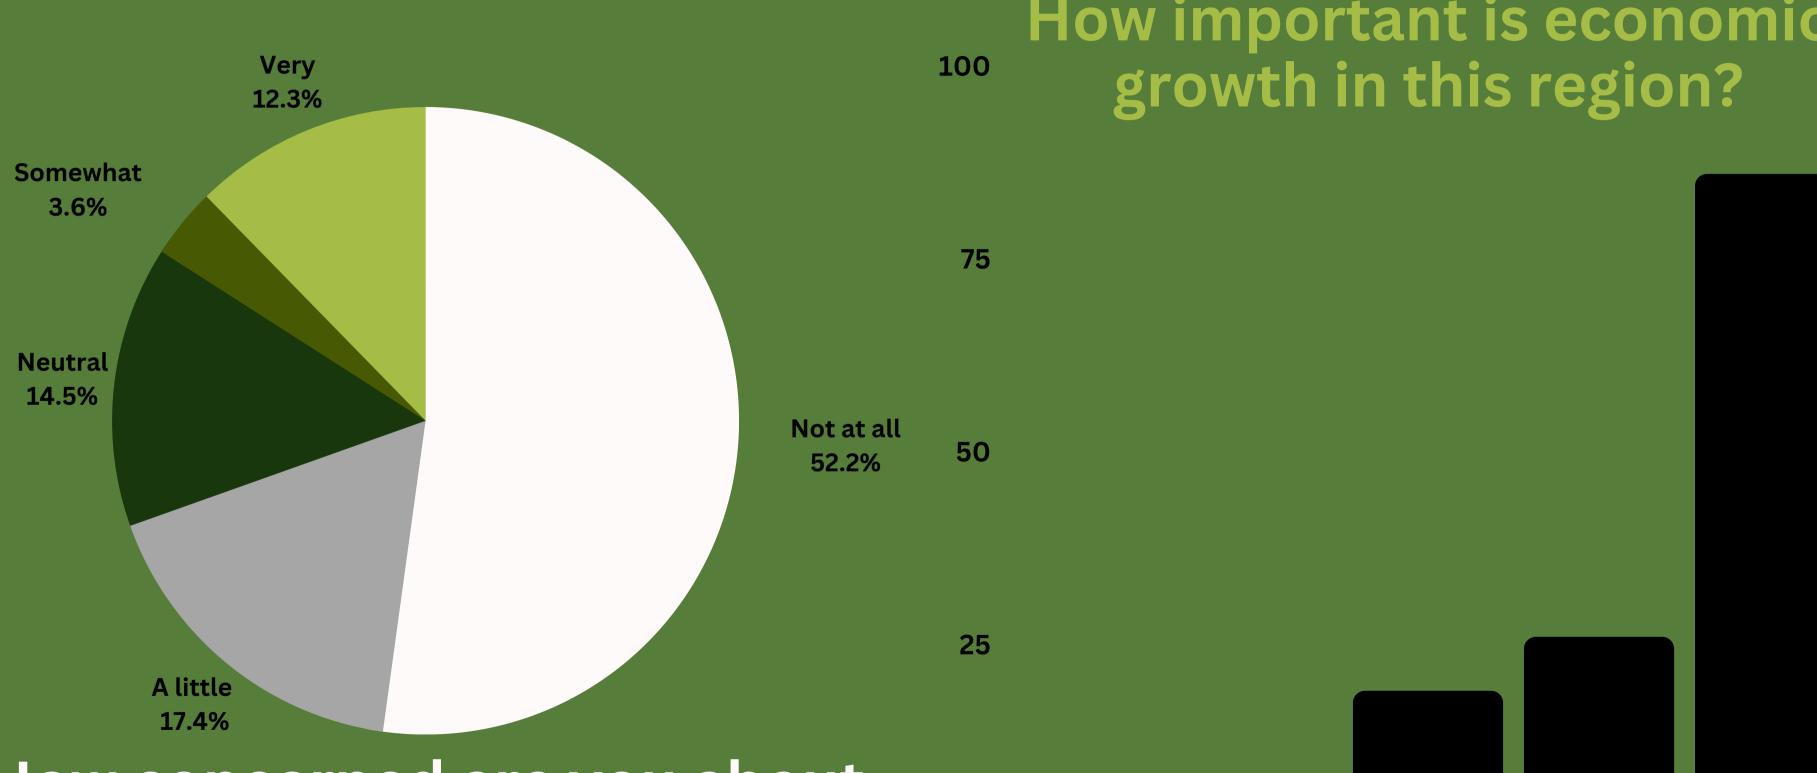

#### Aggregate Responses 4/5 How important is economic Very growth in this region? 300

How concerned are you about traffic issues arising?

A little

Neutral

Somewhat

Very