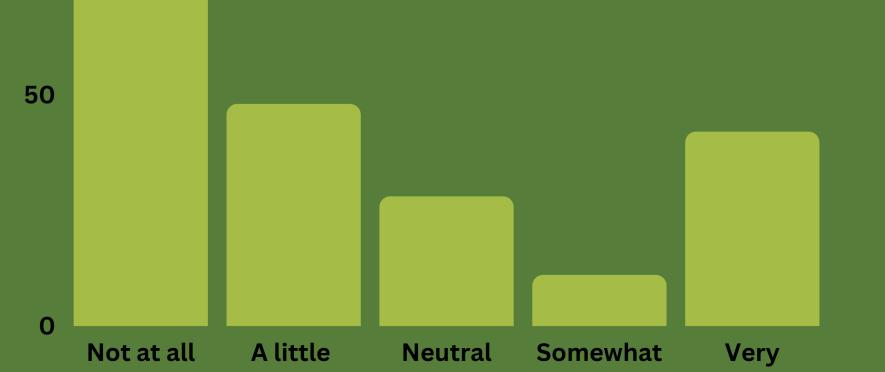

# Aggregate Responses 2/5

#### How does the other proposal impact your support?

Somewhat