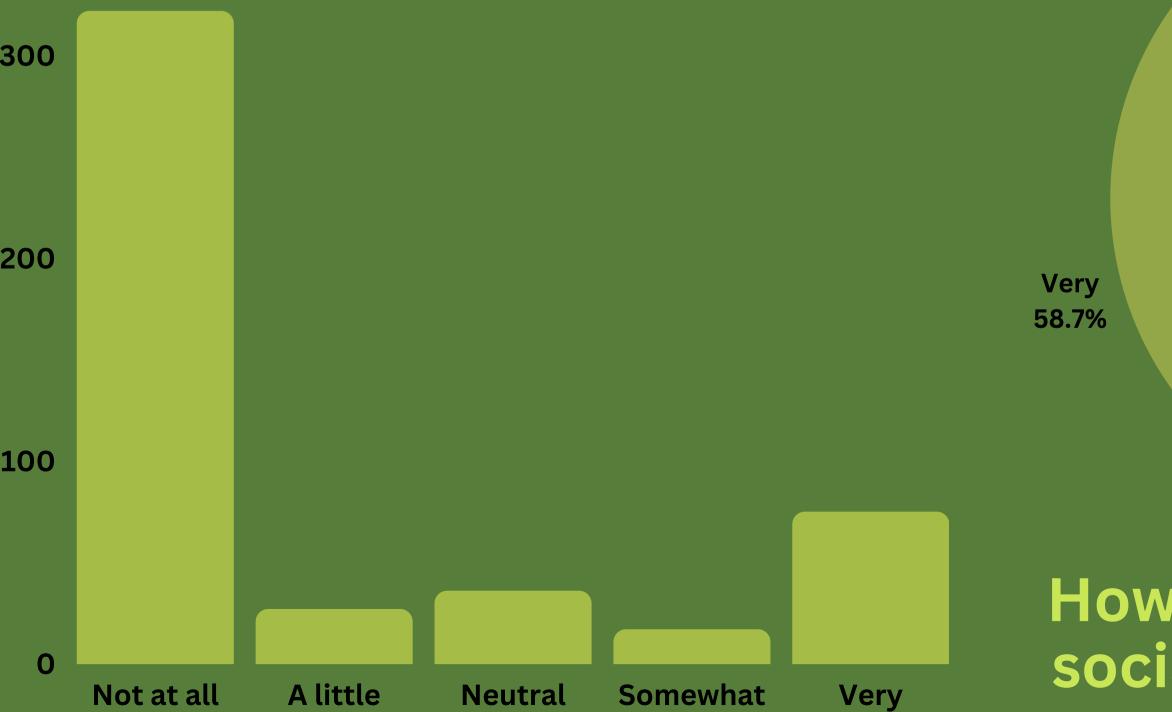

# Perception Cannabis Dispensary Proposal Results







DISPENSARY





# Aggregate Responses 1/5

**477 Respondents** 

# 97.1% live in the 49th Ward

# Aggregate Responses 2/5



#### How does the other proposal impact your support?

Somewhat



# Aggregate Responses 3/5

400

#### How concerned are you about two dispensaries within 1 mile of each other?





#### How important is it to have a social equity license holder?

#### Aggregate Responses 4/5 How important is economic Very growth in this region? 300



How concerned are you about traffic issues arising?





A little

Neutral

Somewhat

Very

# Aggregate Responses 5/5



Very 15.1%

> Not at all 65.2%

How concerned are you about its proximity to daycares in the area?

# All 49th Ward Responses 1/5 463 Respondents

# 97.1% of total respondents

#### All 49th Ward Responses 2/5

No



# How does the other proposal impact your support?

**A little** Neutral Somewhat

Verv

# All 49th Ward Responses 3/5



# All 49th Ward Responses 4/5



How concerned are you about traffic issues arising?



#### How important is economic growth in this region?

A little Neutral So

#### Somewhat

V