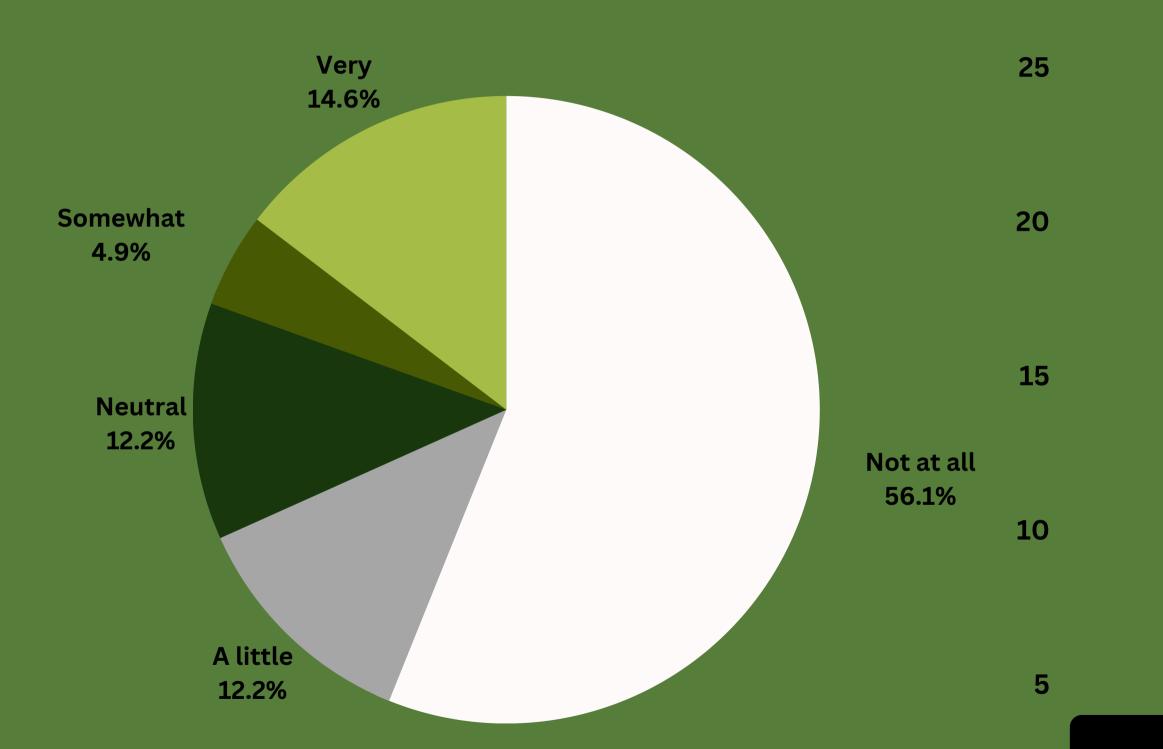

#### Aggregate Responses 4/5 How important is economic Very growth in this region? 300

How concerned are you about traffic issues arising?

A little

Neutral

Somewhat

Very

# Aggregate Responses 5/5

Very 15.1%

> Not at all 65.2%

How concerned are you about its proximity to daycares in the area?