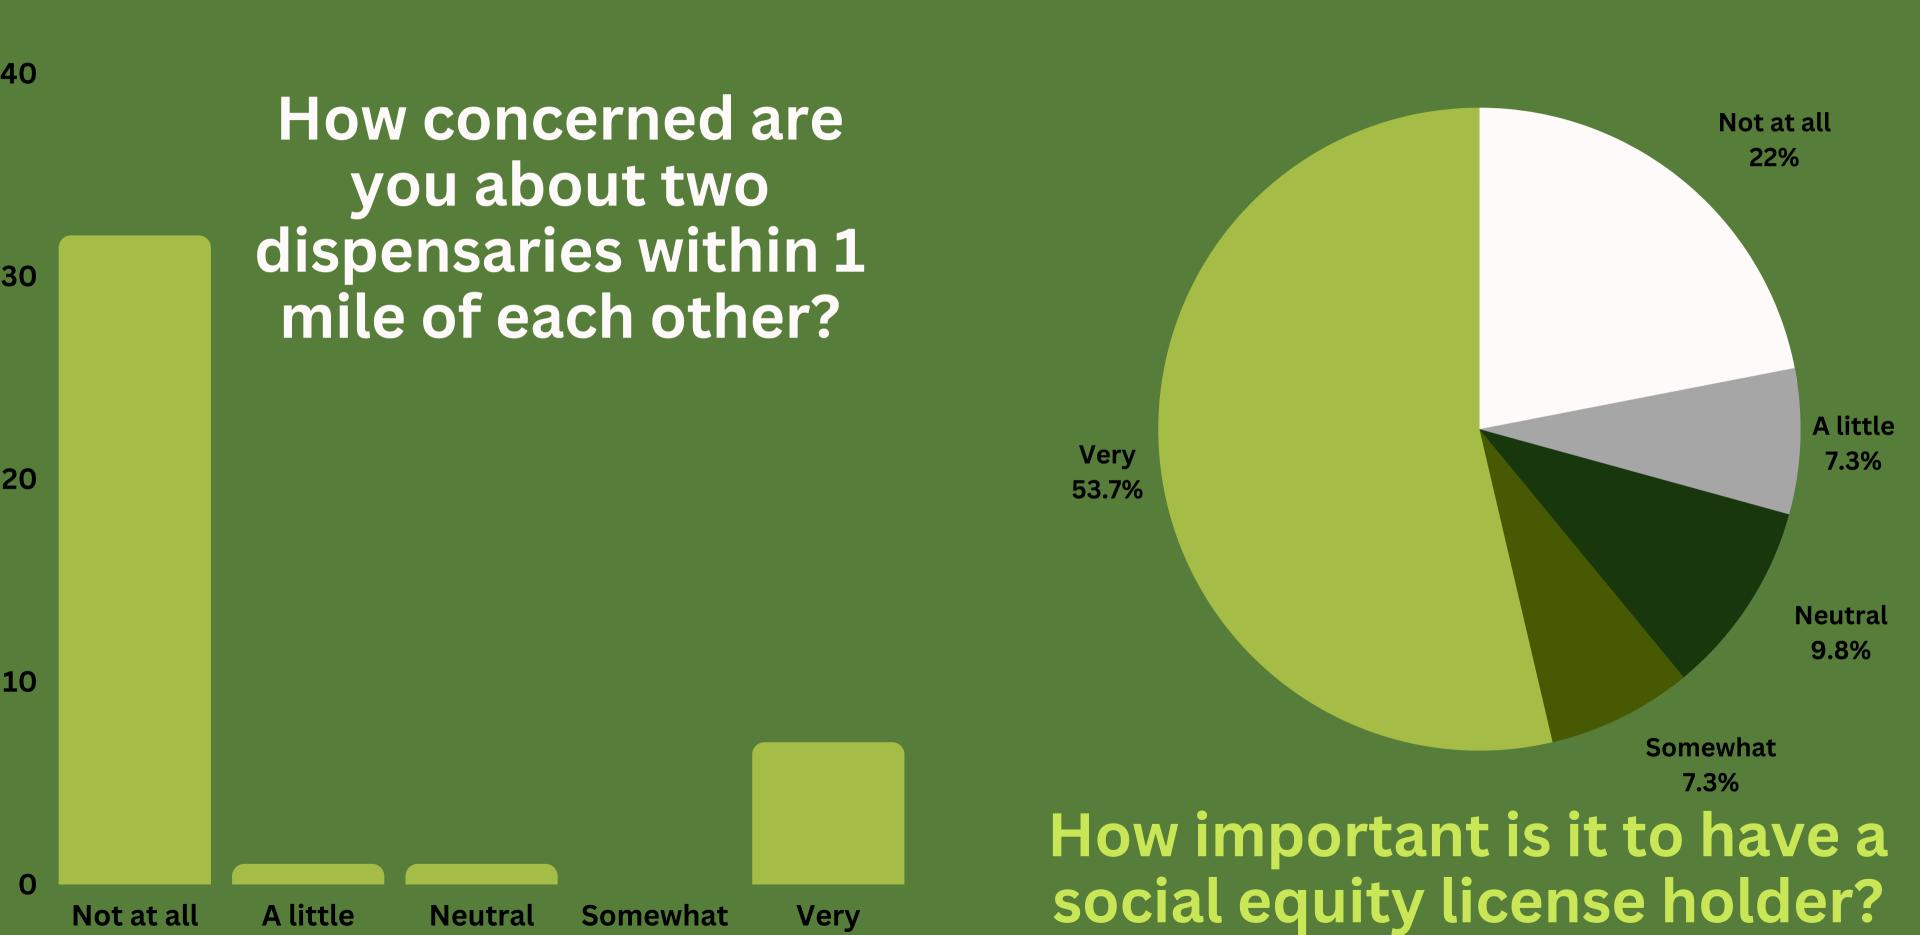

# Aggregate Responses 3/5

400

#### How concerned are you about two dispensaries within 1 mile of each other?

#### How important is it to have a social equity license holder?