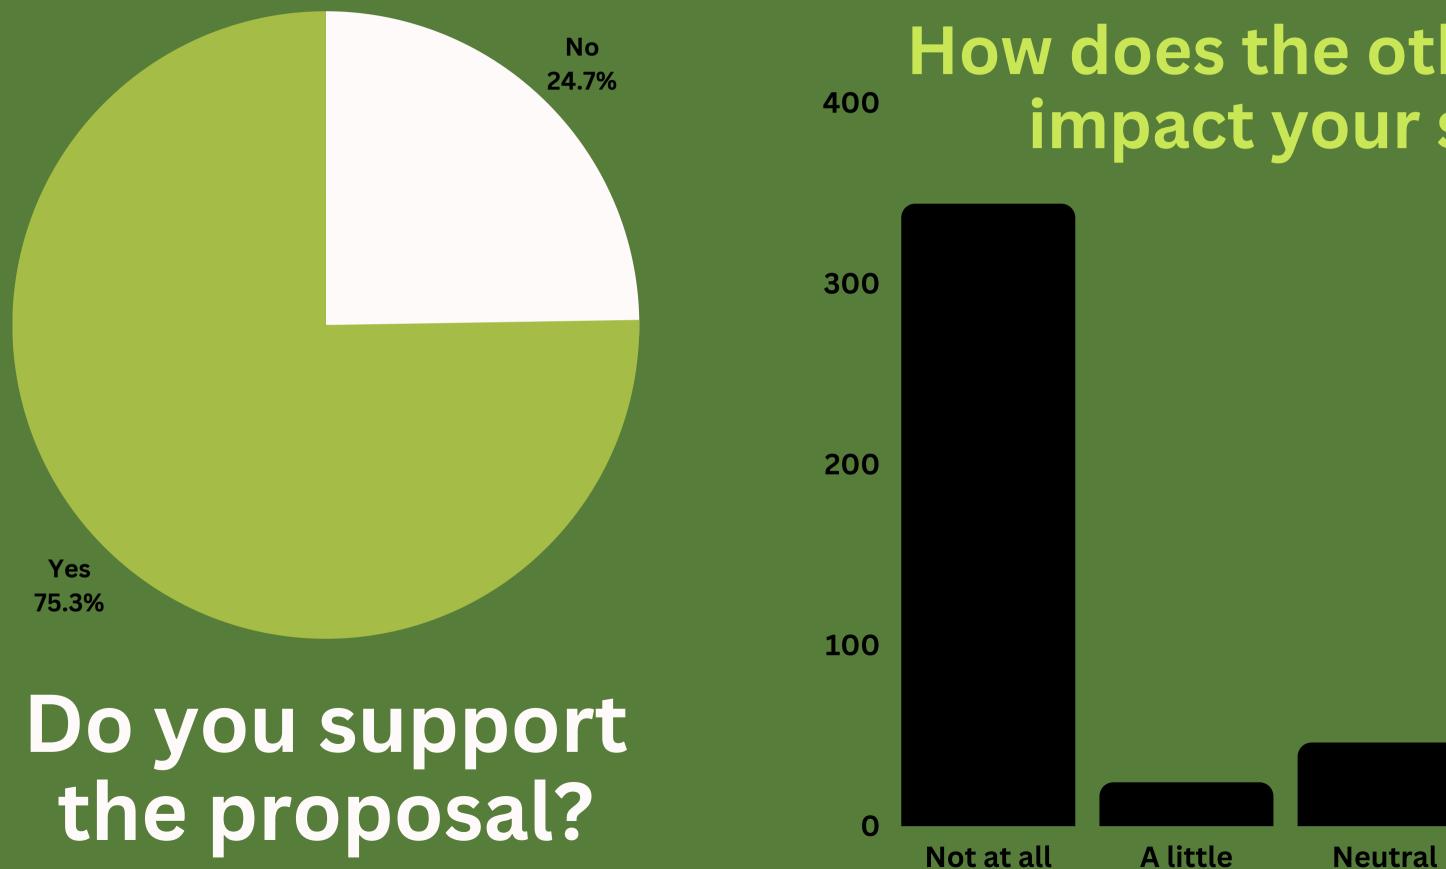

# Aggregate Responses 1/5

**477 Respondents** 

# 97.1% live in the 49th Ward

#### How does the other proposal impact your support?

Somewhat

# Aggregate Responses 3/5

400