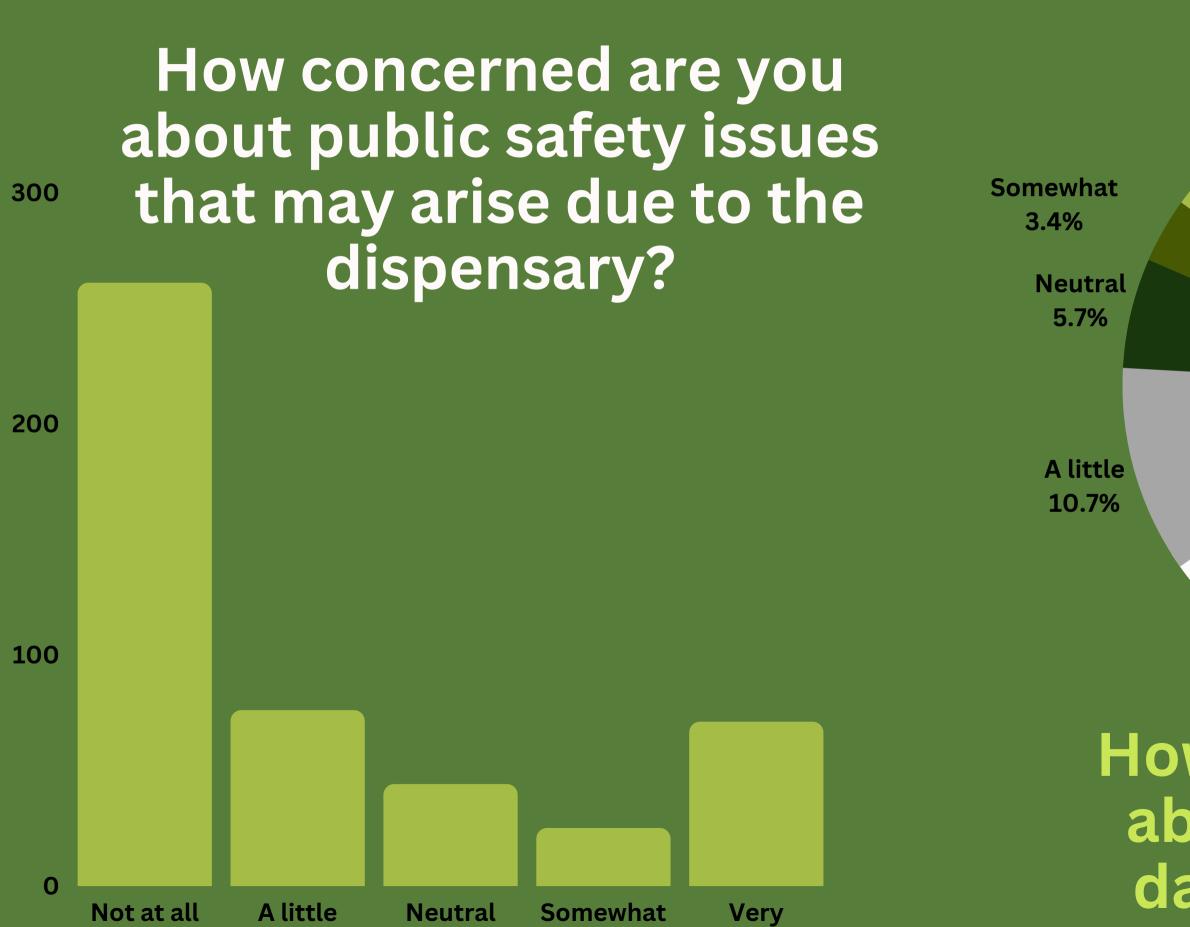

# All 49th Ward Responses 5/5

How concerned are you about public safety issues that may arise due to the dispensary?

300

Somewhat 3.5%

Neutral 5.6%

> A little 10.8%

> > How concerned are you about its proximity to daycares in the area?