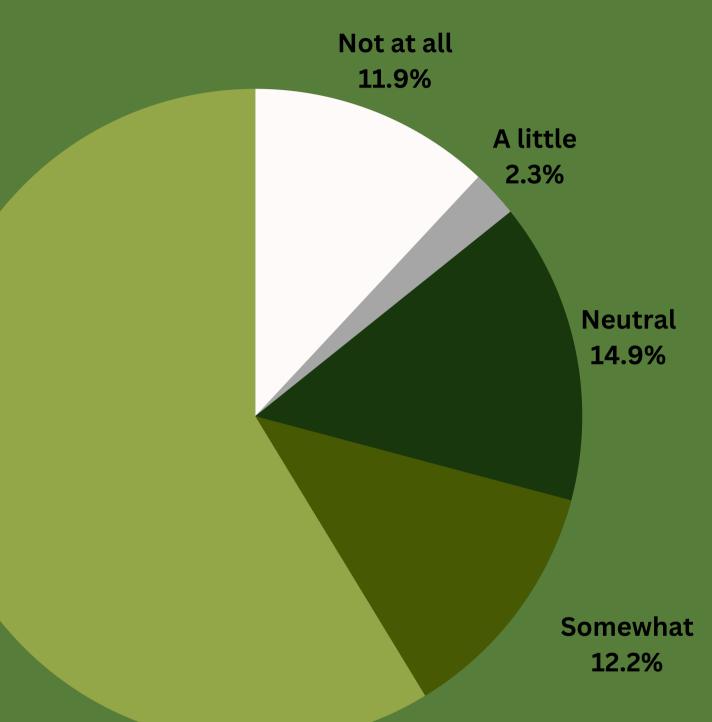

# Aggregate Responses 5/5

Very 15.1%

> Not at all 65.2%

How concerned are you about its proximity to daycares in the area?