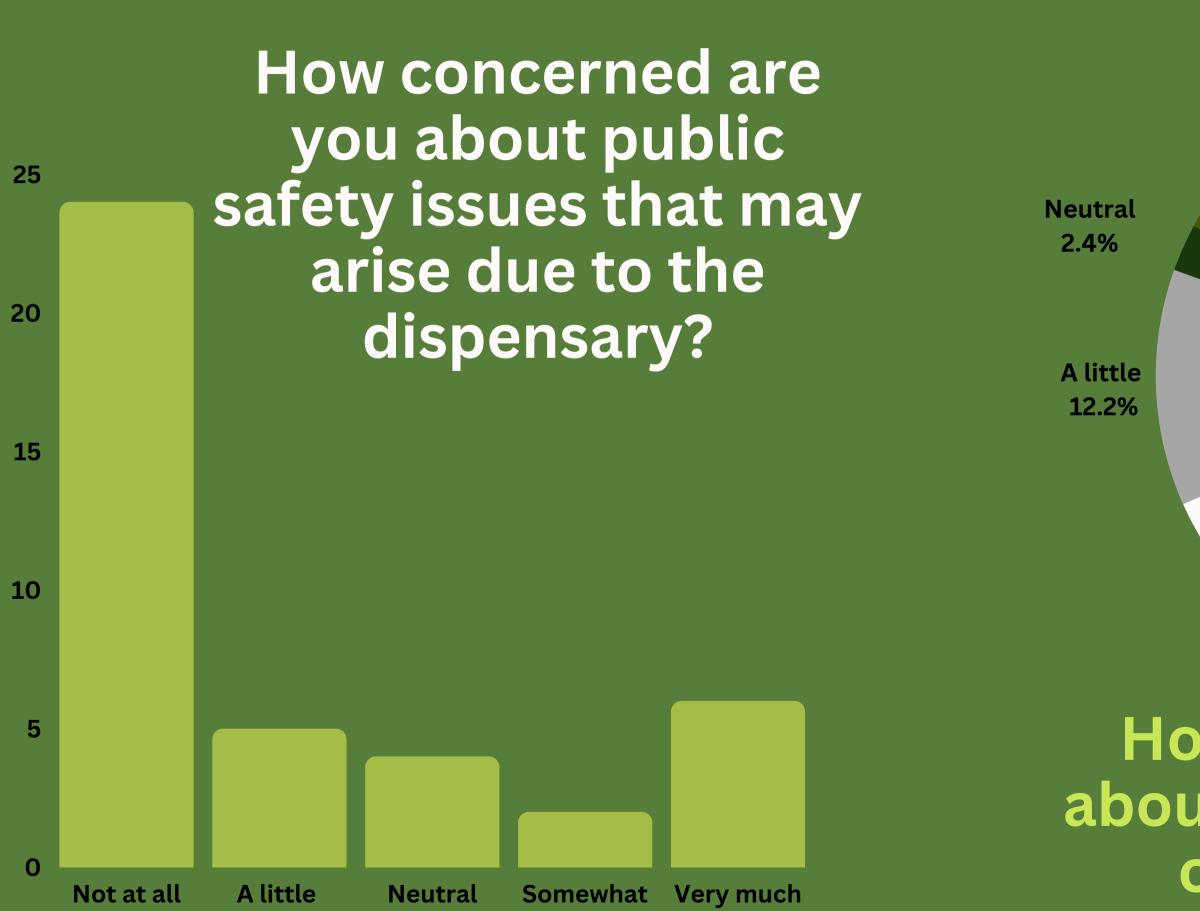

#### Aggregate Responses 4/5 How important is economic Very growth in this region? 300

How concerned are you about traffic issues arising?

A little

Neutral

Somewhat

Very

# Aggregate Responses 5/5

Very 15.1%

> Not at all 65.2%

How concerned are you about its proximity to daycares in the area?