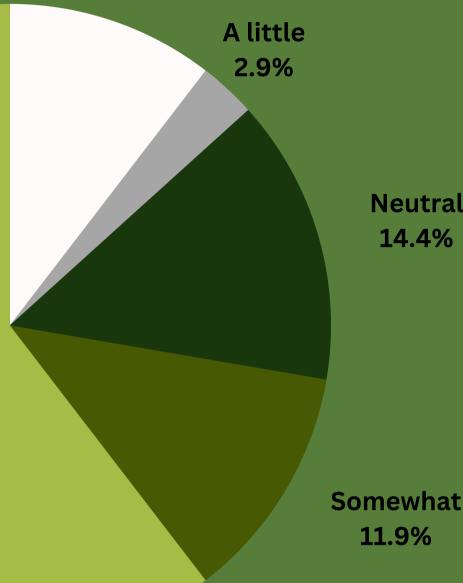

t your support?

**A little** Neutral Somewhat

Verv

# All 49th Ward Responses 3/5



# All 49th Ward Responses 4/5



How concerned are you about traffic issues arising?



#### How important is economic growth in this region?

A little Neutral So

#### Somewhat

Very

# All 49th Ward Responses 5/5

How concerned are you about public safety issues that may arise due to the dispensary?

300

Somewhat 3.5%

Neutral 5.6%

> A little 10.8%

> > How concerned are you about its proximity to daycares in the area?



Very 14.3%

Not at all 65.9%

# Farther than 4 Blocks 1/5 278 Respondents



#### 60% of 49th Ward respondents

# Farther than 4 Blocks 2/5 How does the other



proposal impact your support?

**A little** Neutral

Somewhat

Very much

### Farther than 4 Blocks



Not at all 10.4%



How important is it to have a social equity license holder?

#### Farther than 4 Blocks



How concerned are you about traffic issues arising?

Not at all

**A little** 

 $\mathbf{\cap}$ 



#### 4/5



Neutral





Very

#### Farther than 4 Blocks

How concerned are you about public safety issues that may arise due to the dispensary?

150

100

Somewhat 4%

Neutral 5.4%

> **A little** 11.2%

> > How concerned are you about its proximity to daycares in the area?



Very 13.7%

> Not at all 65.8%

5/5

## Within 4 Blocks

#### **138 Respondents**



1/5

#### 29.8% of 49th Ward respondents

### Within 4 Blocks 2/5





## Within 4 Blocks 3/5

How concerned are you about two dispensaries within 1 mile of each other?

100

75

50

25

Very 58%





Not at all 9.4%



Neutral 18.1%

Somewh