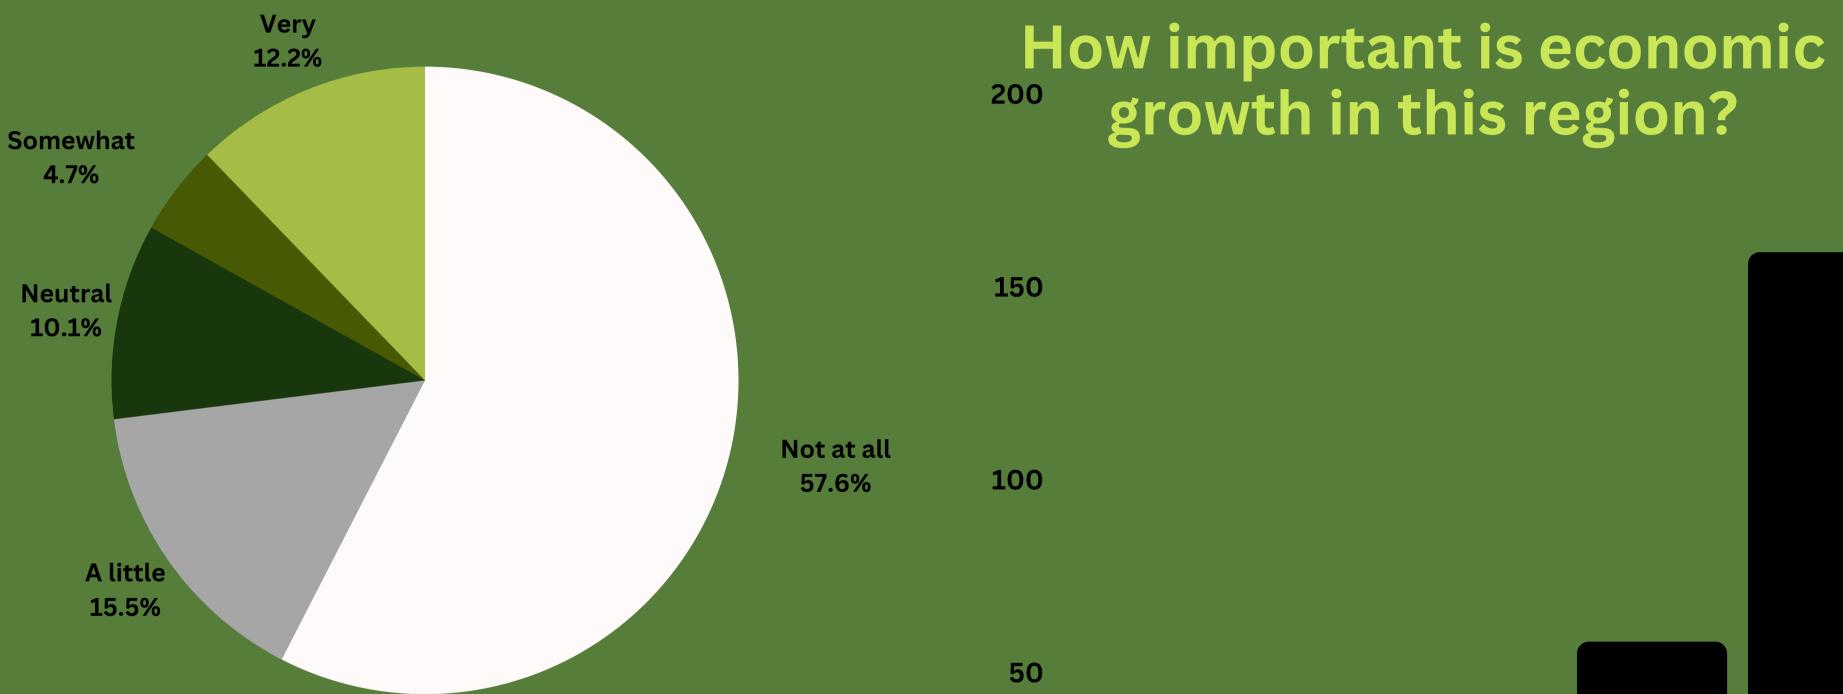

#### Aggregate Responses 4/5 How important is economic Very growth in this region? 300

How concerned are you about traffic issues arising?

A little

Neutral

Somewhat

Very