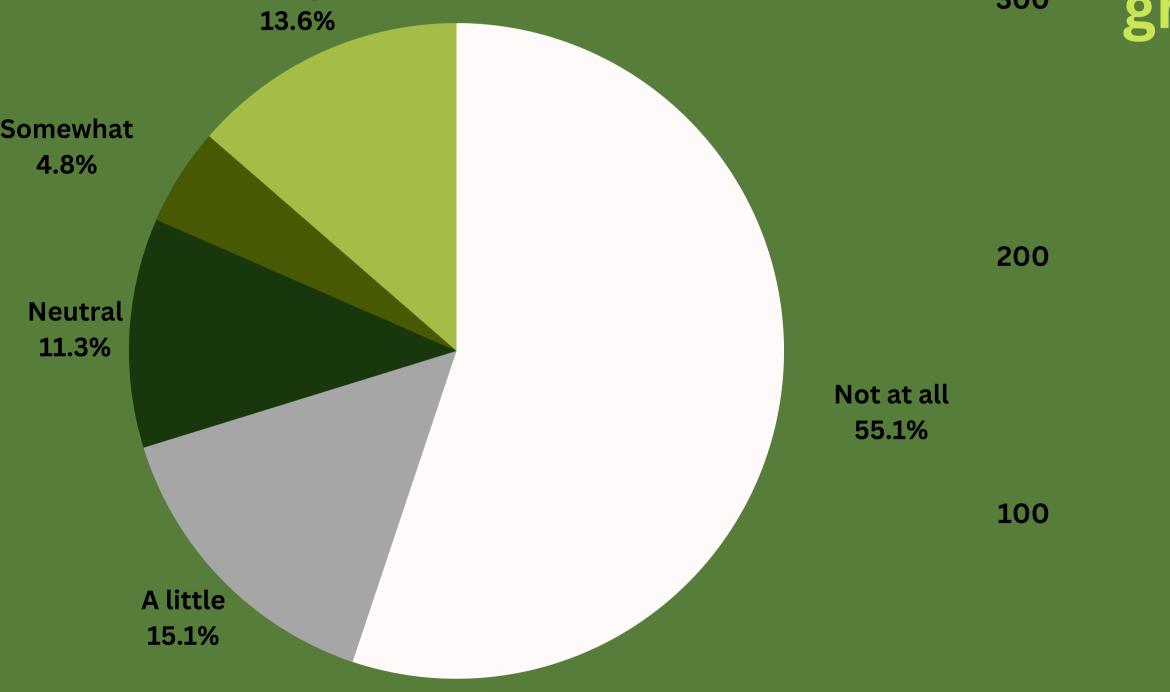

# All 49th Ward Responses 5/5

How concerned are you about public safety issues that may arise due to the dispensary?

300

Somewhat 3.5%

Neutral 5.6%

> A little 10.8%

> > How concerned are you about its proximity to daycares in the area?

Very 14.3%

Not at all 65.9%